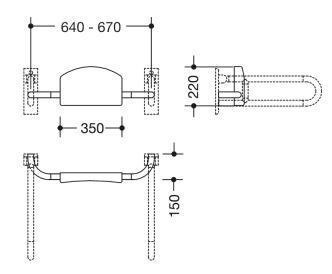

## **Properties**

Range 801 Backrest rail

- padded backrest with right-angled fixing rails on each side
- · serves as back support for toilet users
- with continuous, corrosion resistant steel core
- · for fitting onto hinged support rails or stationary supports with wall mounting plate, adjustable on site
- 640 to 670 mm wide, 220 mm high and 150 mm deep, backrest 350 mm wide, rail diameter 33 mm