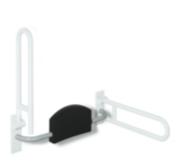

## **Properties**

Range 801 Backrest rail

- padded backrest with right-angled fixing rails on each side
- · serves as back support for toilet users
- with continuous, corrosion resistant steel core
- · for fitting onto hinged support rails or stationary supports with wall mounting plate, adjustable on site
- 640 to 670 mm wide, 220 mm high and 150 mm deep, backrest 350 mm wide, rail diameter 33 mm