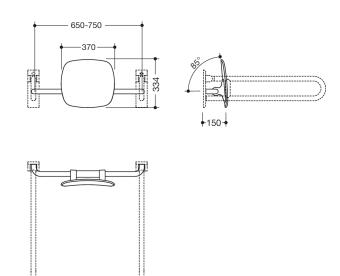

Dimensions in mm

Similar picture

Telefon: +49 5691 82-0

Telefax: +49 5691 82-319

- 650 to 750 mm wide, 150 mm deep, back rest 334 mm high and 370 mm wide, rod diameter 33 mm
- with continuous, corrosion-protected steel core
- back rest made of synthetic material in HEWI colour 98 (signal white)
- connection made of high-gloss polyamide according to HEWI colour chart
- meets the requirements according to DIN 18040 and ÖNORM B1600/1601