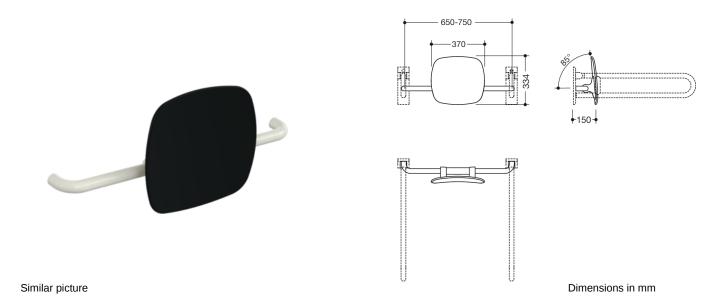

## **Properties**

Back support, Series 801

- back rest with rectangular bent fixing rods on both sides
- serves to support the back on the WC
- mounted on folding support handles or wall support handles with wall plate, adjustable on site

Telefon: +49 5691 82-0

Telefax: +49 5691 82-319

- 650 to 750 mm wide, 150 mm deep, back rest 334 mm high and 370 mm wide, rod diameter 33 mm
- with continuous, corrosion-protected steel core
- back rest made of synthetic material in HEWI colour 90 (jet black)
- connection made of high-gloss polyamide according to HEWI colour chart
- meets the requirements according to DIN 18040 and ÖNORM B1600/1601