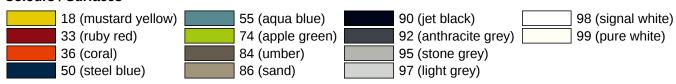

Similar picture

## **Properties**

Range 801 Backrest rail

- · padded backrest with right-angled rails attached on both sides and fixing roses
- · serves as back support for toilet users
- · with continuous, corrosion resistant steel core
- for wall mounting with roses
- 670 to 730 mm wide, 220 mm high and 150 mm deep, backrest 350 mm wide, rail diameter 33 mm, rose diameter 70 mm
- · backpad made of black PUR
- · made of high-quality polyamide according to HEWI colour chart
- fulfils the DIN 18040 and ÖNORM B1600/1601 requirements

## **Awards**



## Colours / Surfaces



Telephon: +49 5691 82-0

Fax: +49 5691 82-319