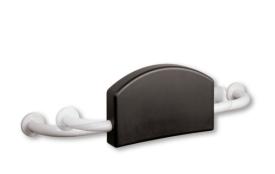

## **Properties**

Range 801 Backrest rail

- · padded backrest with right-angled rails attached on both sides and fixing roses
- · serves as back support for toilet users
- · with continuous, corrosion resistant steel core
- for wall mounting with roses
- 670 to 730 mm wide, 220 mm high and 150 mm deep, backrest 350 mm wide, rail diameter 33 mm, rose diameter 70 mm
- · backpad made of black PUR
- · made of high-quality polyamide according to HEWI colour chart
- fulfils the DIN 18040 and ÖNORM B1600/1601 requirements