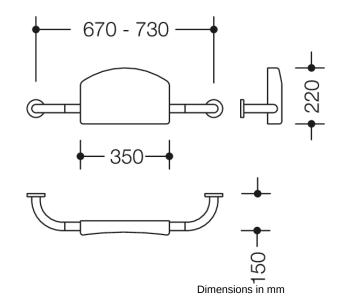

## **Properties**

Range 801 Backrest rail

- · padded backrest with right-angled rails attached on both sides and fixing roses
- · serves as back support for toilet users
- · with continuous, corrosion resistant steel core
- for wall mounting with roses
- 670 to 730 mm wide, 220 mm high and 150 mm deep, backrest 350 mm wide, rail diameter 33 mm, rose diameter 70 mm
- · backpad made of black PUR
- · made of high-quality polyamide according to HEWI colour chart
- fulfils the DIN 18040 and ÖNORM B1600/1601 requirements