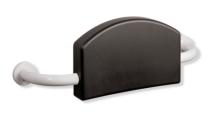

## **Properties**

Range 801 Backrest rail

- padded backrest with right-angled rails attached on both sides and fixing roses
- serves as back support for toilet users
- with continuous, corrosion resistant steel core
- wall mounting with roses
- c to c 435 mm, 220 mm high and 150 mm deep, backrest 350 mm wide, rail diameter 33 mm, rose diameter 70 mm
- backpad made of black PUR
- made of high-quality polyamide according to HEWI colour chart
- fulfils the requirements to Britsh-Standard BS 8300:2009+A1:2010/Doc M.