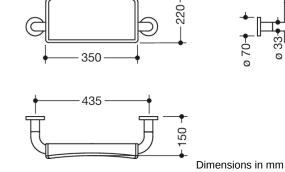

## **Properties**

Range 801 Backrest rail

- padded backrest with right-angled rails attached on both sides and fixing roses
- serves as back support for toilet users
- with continuous, corrosion resistant steel core
- wall mounting with roses
- c to c 435 mm, 220 mm high and 150 mm deep, backrest 350 mm wide, rail diameter 33 mm, rose diameter 70 mm
- backpad made of black PUR
- made of high-quality polyamide according to HEWI colour chart
- fulfils the requirements to Britsh-Standard BS 8300:2009+A1:2010/Doc M.