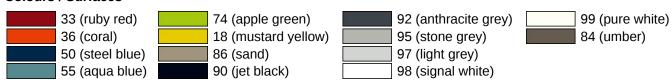

## **Properties**

Back support, Series 801

- · back rest with right-angled rods and fixing rosettes on both sides
- used to support the back on the WC
- · with continuous, corrosion-protected steel core
- · wall mounting with rosettes
- 435 to 535 mm wide, 150 mm deep, back rest 334 mm high and 370 mm wide, rod diameter 33 mm, rosette diameter 70 mm
- · back rest made of synthetic material in HEWI colour 92 (anthracite grey)
- made of high-gloss polyamide according to HEWI colour chart
- meets the requirements of BS standard BS 8300:2009+A1:2010/Doc M

## Colours / Surfaces



Telephon: +49 5691 82-0

Fax: +49 5691 82-319