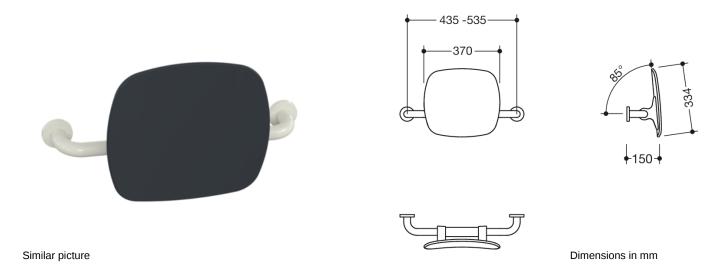

## **Properties**

Back support, Series 801

- · back rest with right-angled rods and fixing rosettes on both sides
- used to support the back on the WC
- · with continuous, corrosion-protected steel core
- · wall mounting with rosettes
- 435 to 535 mm wide, 150 mm deep, back rest 334 mm high and 370 mm wide, rod diameter 33 mm, rosette diameter 70 mm
- · back rest made of synthetic material in HEWI colour 92 (anthracite grey)
- made of high-gloss polyamide according to HEWI colour chart
- meets the requirements of BS standard BS 8300:2009+A1:2010/Doc M