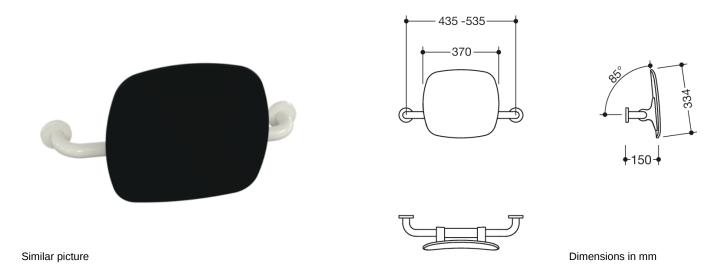

## **Properties**

Back support, Series 801

- · back rest with right-angled rods and fixing rosettes on both sides
- used to support the back on the WC
- · with continuous, corrosion-protected steel core
- · wall mounting with rosettes
- 435 to 535 mm wide, 150 mm deep, back rest 334 mm high and 370 mm wide, rod diameter 33 mm, rosette diameter 70 mm
- back rest made of synthetic material in HEWI colour 90 (jet black)
- made of high-gloss polyamide according to HEWI colour chart
- meets the requirements of BS standard BS 8300:2009+A1:2010/Doc M