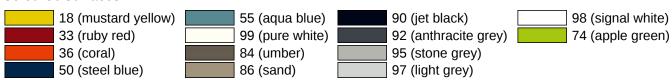

## **Properties**

Back support, Series 801

- · back rest with right-angled rods and fixing rosettes on both sides
- used to support the back on the WC
- · with continuous, corrosion-protected steel core
- · wall mounting with rosettes
- 435 to 535 mm wide, 150 mm deep, back rest 334 mm high and 370 mm wide, rod diameter 33 mm, rosette diameter 70 mm
- back rest made of synthetic material in HEWI colour 90 (jet black)
- made of high-gloss polyamide according to HEWI colour chart
- meets the requirements of BS standard BS 8300:2009+A1:2010/Doc M

## Colours / Surfaces



Telefon: +49 5691 82-0

Telefax: +49 5691 82-319