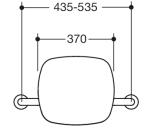

Dimensions in mm

Similar picture

**Properties** 

Back rest, Series 801

- back rest with right-angled rods and fixing rosettes on both sides
- user-friendly wall distance of 230 mm •
- serves to support the back on the WC •
- with continuous, corrosion-protected steel core
- wall mounting with rosettes •
- 435 to 535 mm wide, 230 mm deep, back rest 334 mm high and 370 mm wide, rod diameter 33 mm, rosette • diameter 70 mm
- back rest made of synthetic material in HEWI colour 92 (anthracite grey) .
- made of high-gloss polyamide according to HEWI colour table ٠