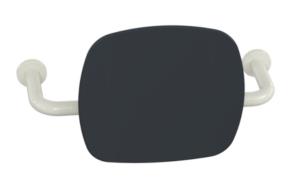

Dimensions in mm

Similar picture

**Properties** 

Back rest, Series 801

- back rest with right-angled rods and fixing rosettes on both sides
- user-friendly wall distance of 230 mm •
- serves to support the back on the WC •
- with continuous, corrosion-protected steel core
- wall mounting with rosettes •
- 435 to 535 mm wide, 230 mm deep, back rest 334 mm high and 370 mm wide, rod diameter 33 mm, rosette • diameter 70 mm
- back rest made of synthetic material in HEWI colour 92 (anthracite grey) .
- made of high-gloss polyamide according to HEWI colour table ٠