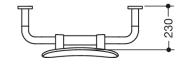

Dimensions in mm

Similar picture

**Properties** 

Back rest, Series 801

- back rest with right-angled rods and fixing rosettes on both sides
- user-friendly wall distance of 230 mm •
- serves to support the back on the WC •
- with continuous, corrosion-protected steel core
- wall mounting with rosettes •
- 435 to 535 mm wide, 230 mm deep, back rest 334 mm high and 370 mm wide, rod diameter 33 mm, rosette • diameter 70 mm
- back rest made of synthetic material in HEWI colour 92 (anthracite grey) .
- made of high-gloss polyamide according to HEWI colour table ٠