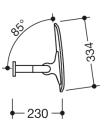

Dimensions in mm

Similar picture

**Properties** 

Back rest, Series 801

- back rest with right-angled rods and fixing rosettes on both sides
- user-friendly wall distance of 230 mm •
- serves to support the back on the WC •
- with continuous, corrosion-protected steel core
- wall mounting with rosettes •
- 435 to 535 mm wide, 230 mm deep, back rest 334 mm high and 370 mm wide, rod diameter 33 mm, rosette • diameter 70 mm
- back rest made of synthetic material in HEWI colour 92 (anthracite grey) .
- made of high-gloss polyamide according to HEWI colour table ٠