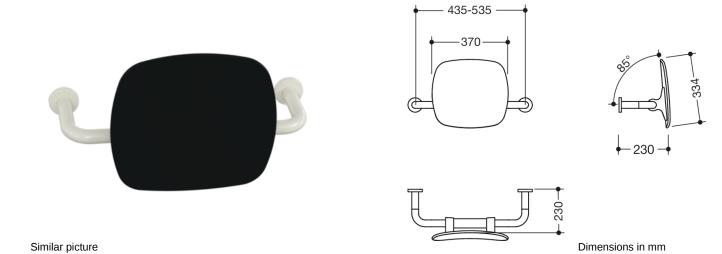

## **Properties**

Back rest, Series 801

- · back rest with right-angled rods and fixing rosettes on both sides
- user-friendly wall distance of 230 mm
- · serves to support the back on the WC
- · with continuous, corrosion-protected steel core
- · wall mounting with rosettes
- 435 to 535 mm wide, 230 mm deep, back rest 334 mm high and 370 mm wide, rod diameter 33 mm, rosette diameter 70 mm
- back rest made of synthetic material in HEWI colour 90 (jet black)
- made of high-gloss polyamide according to HEWI colour table