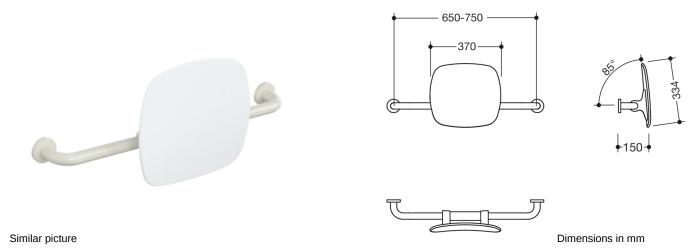

## **Properties**

Back support, Series 801

- · back rest with right-angled rods and fixing rosettes on both sides
- serves to support the back on the WC
- wall mounting with rosettes
- 650 to 750 mm wide, 150 mm deep, back rest 334 mm high and 370 mm wide, rod diameter 33 mm, rosette diameter 70 mm
- · with continuous, corrosion-protected steel core
- back rest made of synthetic material in HEWI colour 98 (signal white)
- connection made of high-gloss polyamide according to HEWI colour chart
- meets the requirements according to DIN 18040 and ÖNORM B1600/1601