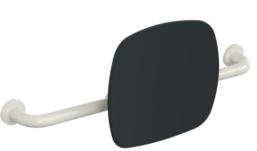

## **Properties**

Similar picture

Back support, Series 801

- back rest with right-angled rods and fixing rosettes on both sides ٠
- serves to support the back on the WC •
- wall mounting with rosettes ٠
- 650 to 750 mm wide, 150 mm deep, back rest 334 mm high and 370 mm wide, rod diameter 33 mm, rosette ٠ diameter 70 mm
- with continuous, corrosion-protected steel core
- back rest made of synthetic material in HEWI colour 92 (anthracite grey)
- connection made of high-gloss polyamide according to HEWI colour chart
- meets the requirements according to DIN 18040 and ÖNORM B1600/1601 ٠