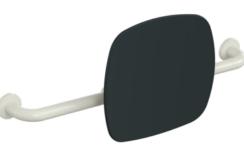

## **Properties**

Similar picture

Back support, Series 801

- back rest with right-angled rods and fixing rosettes on both sides ٠
- serves to support the back on the WC •
- wall mounting with rosettes ٠
- 650 to 750 mm wide, 150 mm deep, back rest 334 mm high and 370 mm wide, rod diameter 33 mm, rosette ٠ diameter 70 mm
- with continuous, corrosion-protected steel core
- back rest made of synthetic material in HEWI colour 92 (anthracite grey)
- connection made of high-gloss polyamide according to HEWI colour chart
- meets the requirements according to DIN 18040 and ÖNORM B1600/1601 ٠