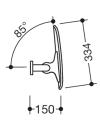

Dimensions in mm

## **Properties**

Similar picture

Back support, Series 801

- back rest with right-angled rods and fixing rosettes on both sides ٠
- serves to support the back on the WC •
- wall mounting with rosettes ٠
- 650 to 750 mm wide, 150 mm deep, back rest 334 mm high and 370 mm wide, rod diameter 33 mm, rosette ٠ diameter 70 mm
- with continuous, corrosion-protected steel core
- back rest made of synthetic material in HEWI colour 92 (anthracite grey)
- connection made of high-gloss polyamide according to HEWI colour chart
- meets the requirements according to DIN 18040 and ÖNORM B1600/1601 ٠