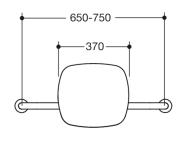

Dimensions in mm

## **Properties**

Similar picture

Back support, Series 801

- back rest with right-angled rods and fixing rosettes on both sides ٠
- serves to support the back on the WC •
- wall mounting with rosettes ٠
- 650 to 750 mm wide, 150 mm deep, back rest 334 mm high and 370 mm wide, rod diameter 33 mm, rosette ٠ diameter 70 mm
- with continuous, corrosion-protected steel core
- back rest made of synthetic material in HEWI colour 92 (anthracite grey)
- connection made of high-gloss polyamide according to HEWI colour chart
- meets the requirements according to DIN 18040 and ÖNORM B1600/1601 ٠