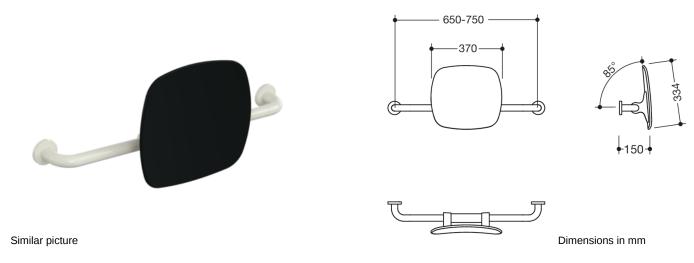

## **Properties**

Back support, Series 801

- · back rest with right-angled rods and fixing rosettes on both sides
- serves to support the back on the WC
- wall mounting with rosettes
- 650 to 750 mm wide, 150 mm deep, back rest 334 mm high and 370 mm wide, rod diameter 33 mm, rosette diameter 70 mm
- · with continuous, corrosion-protected steel core
- back rest made of synthetic material in HEWI colour 90 (jet black)
- connection made of high-gloss polyamide according to HEWI colour chart
- meets the requirements according to DIN 18040 and ÖNORM B1600/1601