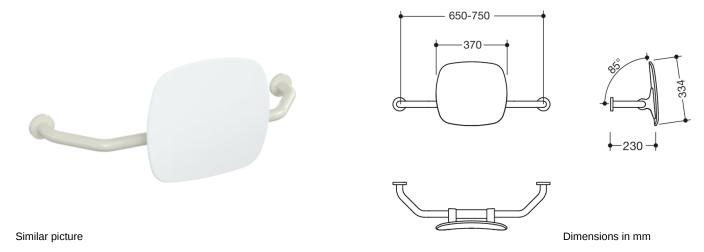

## **Properties**

Back rest, Series 801

- · back rest with rods and fixing rosettes on both sides
- user-friendly wall distance of 230 mm
- serves to support the back on the WC
- · wall mounting with rosettes
- 650 to 750 mm wide, 230 mm deep, back rest 334 mm high and 370 mm wide, rod diameter 33 mm, rosette diameter 70 mm
- · with continuous, corrosion-protected steel core
- back rest made of synthetic material in HEWI colour 98 (signal white)
- · connection made of high-gloss polyamide according to HEWI colour table