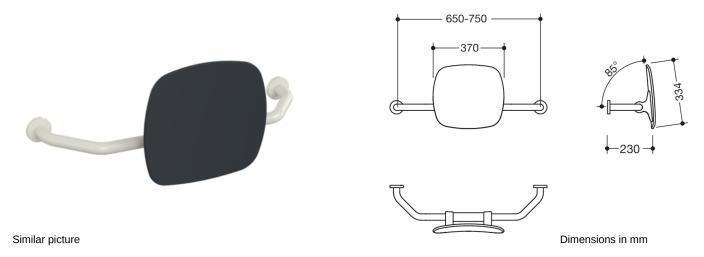

## **Properties**

Back rest, Series 801

- · back rest with rods and fixing rosettes on both sides
- user-friendly wall distance of 230 mm
- serves to support the back on the WC
- · wall mounting with rosettes
- 650 to 750 mm wide, 230 mm deep, back rest 334 mm high and 370 mm wide, rod diameter 33 mm, rosette diameter 70 mm
- · with continuous, corrosion-protected steel core
- back rest made of synthetic material in HEWI colour 92 (anthracite grey)
- connection made of high-gloss polyamide according to HEWI colour table