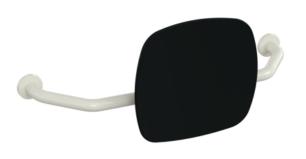

## Properties

Back rest, Series 801

- · back rest with rods and fixing rosettes on both sides
- user-friendly wall distance of 230 mm
- serves to support the back on the WC
- · wall mounting with rosettes
- 650 to 750 mm wide, 230 mm deep, back rest 334 mm high and 370 mm wide, rod diameter 33 mm, rosette diameter 70 mm
- with continuous, corrosion-protected steel core
- back rest made of synthetic material in HEWI colour 90 (jet black)
- · connection made of high-gloss polyamide according to HEWI colour table