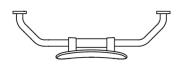

## Properties

Back rest, Series 801

- · back rest with rods and fixing rosettes on both sides
- user-friendly wall distance of 230 mm
- serves to support the back on the WC
- · wall mounting with rosettes
- 650 to 750 mm wide, 230 mm deep, back rest 334 mm high and 370 mm wide, rod diameter 33 mm, rosette diameter 70 mm
- with continuous, corrosion-protected steel core
- back rest made of synthetic material in HEWI colour 90 (jet black)
- · connection made of high-gloss polyamide according to HEWI colour table