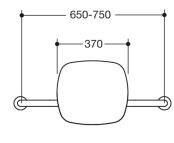

## Properties

Back rest, Series 801

- · back rest with rods and fixing rosettes on both sides
- user-friendly wall distance of 230 mm
- serves to support the back on the WC
- · wall mounting with rosettes
- 650 to 750 mm wide, 230 mm deep, back rest 334 mm high and 370 mm wide, rod diameter 33 mm, rosette diameter 70 mm
- with continuous, corrosion-protected steel core
- back rest made of synthetic material in HEWI colour 90 (jet black)
- · connection made of high-gloss polyamide according to HEWI colour table