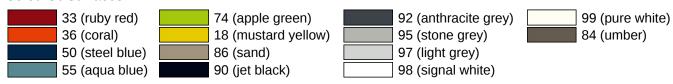

## **Properties**

Range 801 Backrest rail

- · padded backrest with right-angled rails attached on both sides and fixing roses
- serves as back support for toilet users
- · with continuous, corrosion resistant steel core
- · left-hand version
- one-sided installation on the wall with roses (right)
- · one-sided installation on HEWI hinged support rails or stationary support rails with wall plate (left)
- · can be adjusted on site
- 670 to 730 mm wide, 220 mm high and 150 mm deep, backrest 350 mm wide, rail diameter 33 mm, rose diameter 70 mm
- · backpad made of black PUR
- made of high-quality polyamide according to HEWI colour chart
- fulfils the DIN 18040 and ÖNORM B1600/1601 requirements

## **Awards**



## Colours / Surfaces



Telefon: +49 5691 82-0

Telefax: +49 5691 82-319