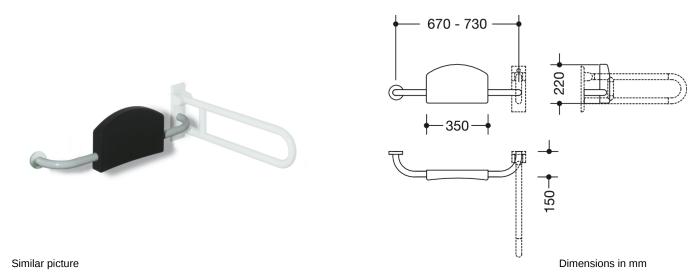

## **Properties**

Range 801 Backrest rail

- · padded backrest with right-angled rails attached on both sides and fixing roses
- serves as back support for toilet users
- · with continuous, corrosion resistant steel core
- · left-hand version
- one-sided installation on the wall with roses (right)
- · one-sided installation on HEWI hinged support rails or stationary support rails with wall plate (left)
- · can be adjusted on site
- 670 to 730 mm wide, 220 mm high and 150 mm deep, backrest 350 mm wide, rail diameter 33 mm, rose diameter 70 mm
- · backpad made of black PUR
- made of high-quality polyamide according to HEWI colour chart
- fulfils the DIN 18040 and ÖNORM B1600/1601 requirements