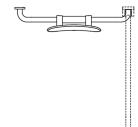

## **Properties**

Back support, Series 801

- back rest with right-angled rods and fixing rosettes attached on both sides
- serves to support the back on the WC
- left-hand version
- · one-sided installation on the wall with rosettes (right)
- · one-sided installation on folding support handles or wall support handles with wall plate (left)
- adjustable on site
- 650 to 750 mm wide, 150 mm deep, back rest 334 mm high and 370 mm wide, rod diameter 33 mm, rosette diameter 70 mm
- with continuous, corrosion-protected steel core
- back rest made of synthetic material in HEWI colour 90 (jet black)
- · connection made of high-gloss polyamide according to HEWI colour chart
- meets the requirements according to DIN 18040 and ÖNORM B1600/1601