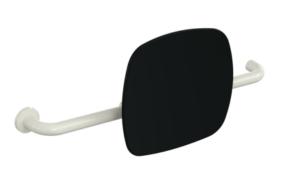

## **Properties**

Back support, Series 801

- back rest with right-angled rods and fixing rosettes attached on both sides
- serves to support the back on the WC
- left-hand version
- · one-sided installation on the wall with rosettes (right)
- · one-sided installation on folding support handles or wall support handles with wall plate (left)
- adjustable on site
- 650 to 750 mm wide, 150 mm deep, back rest 334 mm high and 370 mm wide, rod diameter 33 mm, rosette diameter 70 mm
- with continuous, corrosion-protected steel core
- back rest made of synthetic material in HEWI colour 90 (jet black)
- · connection made of high-gloss polyamide according to HEWI colour chart
- meets the requirements according to DIN 18040 and ÖNORM B1600/1601