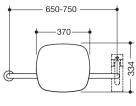

Dimensions in mm

Similar picture

## **Properties**

Back support, Series 801

- back rest with right-angled rods and fixing rosettes attached on both sides
- serves to support the back on the WC
- left-hand version
- · one-sided installation on the wall with rosettes (right)
- · one-sided installation on folding support handles or wall support handles with wall plate (left)
- adjustable on site
- 650 to 750 mm wide, 150 mm deep, back rest 334 mm high and 370 mm wide, rod diameter 33 mm, rosette diameter 70 mm
- with continuous, corrosion-protected steel core
- back rest made of synthetic material in HEWI colour 90 (jet black)
- · connection made of high-gloss polyamide according to HEWI colour chart
- meets the requirements according to DIN 18040 and ÖNORM B1600/1601