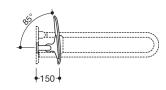

Dimensions in mm

Similar picture

## **Properties**

Back support, Series 801

- back rest with right-angled rods and fixing rosettes attached on both sides
- serves to support the back on the WC
- left-hand version
- · one-sided installation on the wall with rosettes (right)
- · one-sided installation on folding support handles or wall support handles with wall plate (left)
- adjustable on site
- 650 to 750 mm wide, 150 mm deep, back rest 334 mm high and 370 mm wide, rod diameter 33 mm, rosette diameter 70 mm
- with continuous, corrosion-protected steel core
- back rest made of synthetic material in HEWI colour 90 (jet black)
- · connection made of high-gloss polyamide according to HEWI colour chart
- meets the requirements according to DIN 18040 and ÖNORM B1600/1601