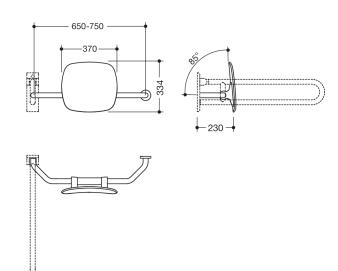

Similar picture Dimensions in mm

Telefon: +49 5691 82-0

Telefax: +49 5691 82-319

- · adjustable on site
- 650 to 750 mm wide, 230 mm deep, back rest 334 mm high and 370 mm wide, rod diameter 33 mm, rosette diameter 70 mm
- · with continuous, corrosion-protected steel core
- back rest made of synthetic material in HEWI colour 98 (signal white)
- · connection made of high-gloss polyamide according to HEWI colour table