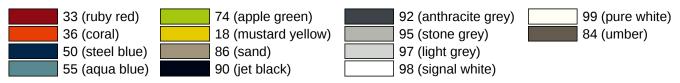

lar picture Dimensions in mm

## **Properties**

Back rest, Series 801

- back rest with rods and fixing rosettes on both sides
- · user-friendly wall distance of 230 mm serves to support the back on the WC
- right-hand version
- one-sided installation on the wall with rosettes (left)
- one-sided installation on folding support handles or wall support handles with wall plate (right)

Telefon: +49 5691 82-0

Telefax: +49 5691 82-319

- · adjustable on site
- 650 to 750 mm wide, 230 mm deep, back rest 334 mm high and 370 mm wide, rod diameter 33 mm, rosette diameter 70 mm
- · with continuous, corrosion-protected steel core
- back rest made of synthetic material in HEWI colour 98 (signal white)
- · connection made of high-gloss polyamide according to HEWI colour table

## Colours / Surfaces