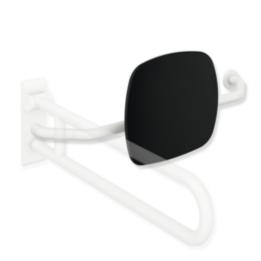

## **Properties**

Back rest, Series 801

- back rest with rods and fixing rosettes on both sides
- · user-friendly wall distance of 230 mm serves to support the back on the WC
- right-hand version
- one-sided installation on the wall with rosettes (left)
- one-sided installation on folding support handles or wall support handles with wall plate (right)