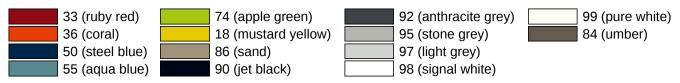

imilar picture Dimensions in mm

## **Properties**

Back rest, Series 801

- · back rest with rods and fixing rosettes on both sides
- user-friendly wall distance of 230 mm
- · serves to support the back on the WC
- · left-hand version
- one-sided installation on the wall with rosettes (right)
- one-sided installation on hinged support handles or wall support handles with wall plate (left)

Telefon: +49 5691 82-0

Telefax: +49 5691 82-319

- adjustable on site 650 to 750 mm wide, 230 mm deep, back rest 334 mm high and 370 mm wide, rod diameter 33 mm, rosette diameter 70 mm
- · with continuous, corrosion-protected steel core
- back rest made of synthetic material in HEWI colour 90 (jet black)
- · connection made of high-gloss polyamide according to HEWI colour table

## Colours / Surfaces