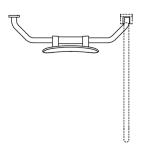

## **Properties**

Back rest, Series 801

- · back rest with rods and fixing rosettes on both sides
- user-friendly wall distance of 230 mm
- · serves to support the back on the WC
- · left-hand version
- one-sided installation on the wall with rosettes (right)
- one-sided installation on hinged support handles or wall support handles with wall plate (left)

Telefon: +49 5691 82-0

Telefax: +49 5691 82-319

- adjustable on site 650 to 750 mm wide, 230 mm deep, back rest 334 mm high and 370 mm wide, rod diameter 33 mm, rosette diameter 70 mm
- · with continuous, corrosion-protected steel core
- back rest made of synthetic material in HEWI colour 90 (jet black)
- · connection made of high-gloss polyamide according to HEWI colour table