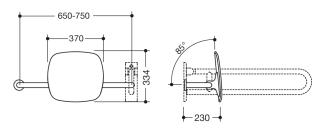

## **Properties**

Back rest, Series 801

- · back rest with rods and fixing rosettes on both sides
- user-friendly wall distance of 230 mm
- · serves to support the back on the WC
- · left-hand version
- one-sided installation on the wall with rosettes (right)
- one-sided installation on hinged support handles or wall support handles with wall plate (left)

Telefon: +49 5691 82-0

Telefax: +49 5691 82-319

- adjustable on site 650 to 750 mm wide, 230 mm deep, back rest 334 mm high and 370 mm wide, rod diameter 33 mm, rosette diameter 70 mm
- · with continuous, corrosion-protected steel core
- back rest made of synthetic material in HEWI colour 90 (jet black)
- · connection made of high-gloss polyamide according to HEWI colour table