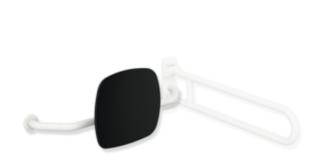

Similar picture Dimensions in mm

## **Properties**

Back rest, Series 801

- · back rest with rods and fixing rosettes on both sides
- user-friendly wall distance of 230 mm
- · serves to support the back on the WC
- · left-hand version
- one-sided installation on the wall with rosettes (right)
- one-sided installation on hinged support handles or wall support handles with wall plate (left)

Telefon: +49 5691 82-0

Telefax: +49 5691 82-319

- adjustable on site 650 to 750 mm wide, 230 mm deep, back rest 334 mm high and 370 mm wide, rod diameter 33 mm, rosette diameter 70 mm
- · with continuous, corrosion-protected steel core
- back rest made of synthetic material in HEWI colour 90 (jet black)
- · connection made of high-gloss polyamide according to HEWI colour table