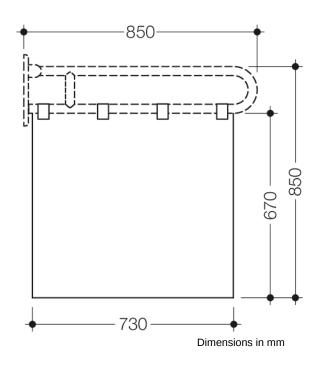

## Properties

Range 801 Shower spray guard curtain

- suitable for fixing onto Range 801 and 805 Classic supports with lift-up feature, length 850 mm
- curtain with fixing straps
- made of 100% Trevira CS, fire retardant to DIN 4102/B1
- · hemmed sides with stainless steel tape rolled hem at bottom
- plain white pattern
- washable at 40°C and disinfectable at 60°C (thermal disinfection or dry disinfection recommended)
- shower proof
- antistatic
- special mould and mildew stain resistant finish
- with antimicrobial finish based on silver
- 670 mm high and 730 mm wide