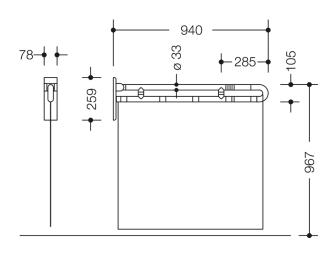

Similar picture Dimensions in mm

## **Properties**

Range 801 Shower spray guard

- two parallel rails running one above the other joined by a connecting bend with shower curtain
- for use in shower areas as spray guard and screen
- · can be folded upwards and, folded downwards with braking mechanism
- front section turns 45° to the left or the right enabling guard to be used in left hand or right hand position
- for wall mounting with wall-specific HEWI fixing material
- · sealing tape for sealing the fixing points is included in the scope of supply
- rail 940 mm long and 259 mm height, rail diameter 33 mm
- shower curtain 850 mm high and 880 mm wide or made-to-measure, total height with curtain 967 mm
- rail made of high-quality polyamide with continuous, corrosion resistant steel core and integrated wall
  mounting plate made of steel with high-quality polyamide cover
- · available according to HEWI colour chart
- Shower spray guard curtain fixed onto lower rail with Velcro fasteners
- shower spray guard curtain, made of 100% Trevira CS, flame retardant to DIN 4102/B1
- hemmed sides with stainless steel tape rolled hem at bottom
- white/silver pattern
- washable at 40°C and disinfectable at 60°C (thermal disinfection or dry disinfection recommended)