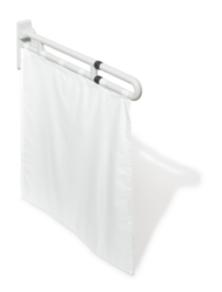

## **Properties**

Range 801 Shower spray guard

- two parallel rails running one above the other joined by a connecting bend with shower curtain
- for use in shower areas as spray guard and screen
- · can be folded upwards and, folded downwards with braking mechanism
- front section turns 45° to the left or the right enabling guard to be used in left hand or right hand position
- for wall mounting with wall-specific HEWI fixing material
- · sealing tape for sealing the fixing points is included in the scope of supply
- rail 940 mm long and 259 mm height, rail diameter 33 mm
- shower curtain 850 mm high and 880 mm wide or made-to-measure, total height with curtain 967 mm
- rail made of high-quality polyamide with continuous, corrosion resistant steel core and integrated wall
  mounting plate made of steel with high-quality polyamide cover
- · available according to HEWI colour chart
- Shower spray guard curtain fixed onto lower rail with Velcro fasteners
- shower spray guard curtain, made of 100% Trevira CS, flame retardant to DIN 4102/B1
- hemmed sides with stainless steel tape rolled hem at bottom
- white/silver pattern
- washable at 40°C and disinfectable at 60°C (thermal disinfection or dry disinfection recommended)