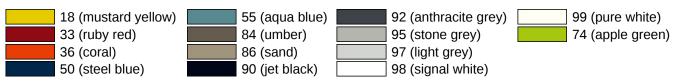

curtain 967 mm
- rail made of high-quality polyamide with continuous, corrosion resistant steel core and integrated wall
  mounting plate made of steel with high-quality polyamide cover
- · available according to HEWI colour chart
- Shower spray guard curtain fixed onto lower rail with Velcro fasteners
- shower spray guard curtain, made of 100% Trevira CS, flame retardant to DIN 4102/B1
- hemmed sides with stainless steel tape rolled hem at bottom
- white/silver pattern
- washable at 40°C and disinfectable at 60°C (thermal disinfection or dry disinfection recommended)

Telephon: +49 5691 82-0

Fax: +49 5691 82-319

- · shower proof
- antistatic
- · special mould and mildew stain resistant finish
- shower spray guard curtain with antimicrobial finish based on silver

## Colours / Surfaces



info@hewi.de

www.hewi.com