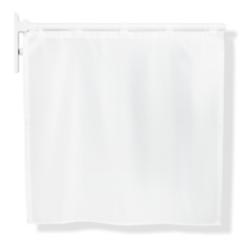

## **Properties**

Range 801 Shower spray guard

- horizontal rail with shower curtain
- for use in shower areas as spray guard and screen
- can be folded upwards and, folded downwards with braking mechanism
- for wall mounting with wall-specific HEWI fixing material
- sealing tape for sealing the fixing points is included in the scope of supply
- rail 902 mm long and 259 mm height, rail diameter 33 mm
- shower curtain 850 mm high and 880 mm wide, total height with curtain 890 mm
- rail made of high-quality polyamide with continuous, corrosion resistant steel core and integrated wall
  mounting plate made of steel with high-quality polyamide cover
- · available according to HEWI colour chart
- Shower spray guard curtain fixed onto rail with Velcro fasteners
- Shower spray guard curtain made of 100% Polyester
- hemmed sides with lead tape rolled hem at bottom
- plain white pattern
- washable at 30°C
- shower proof