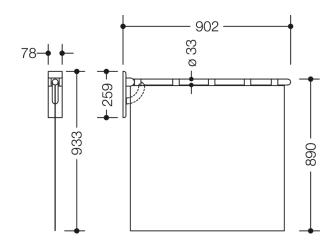

## **Properties**

Range 801 Shower spray guard

- horizontal rail with shower curtain
- for use in shower areas as spray guard and screen
- can be folded upwards and, folded downwards with braking mechanism
- for wall mounting with wall-specific HEWI fixing material
- sealing tape for sealing the fixing points is included in the scope of supply
- rail 902 mm long and 259 mm height, rail diameter 33 mm
- shower curtain 850 mm high and 880 mm wide, total height with curtain 890 mm
- rail made of high-quality polyamide with continuous, corrosion resistant steel core and integrated wall
  mounting plate made of steel with high-quality polyamide cover
- · available according to HEWI colour chart
- Shower spray guard curtain fixed onto rail with Velcro fasteners
- Shower spray guard curtain made of 100% Polyester
- hemmed sides with lead tape rolled hem at bottom
- plain white pattern
- washable at 30°C
- shower proof