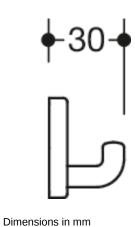

## **Properties**

Range 801 Single hook

- right-angled bend, cylindrical hook with fixing rose
- for hanging up towels and other pieces of clothing and other utensils anti-theft protection through concealed screw fixing
- 30 mm deep, rose diameter 40 mm
- made of high-quality polyamide according to HEWI colour chart