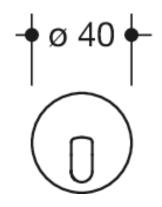

## **Properties**

Range 801 Single hook

- right-angled bend, cylindrical hook with fixing rose
- for hanging up towels and other pieces of clothing and other utensils anti-theft protection through concealed screw fixing
- 30 mm deep, rose diameter 40 mm
- made of high-quality polyamide according to HEWI colour chart