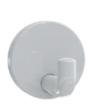

## **Properties**

Range 801 Single hook

- right-angled bend, cylindrical hook with fixing rose
- for hanging up towels and other pieces of clothing and other utensils anti-theft protection through concealed screw fixing
- 30 mm deep, rose diameter 40 mm
- made of high-quality polyamide according to HEWI colour chart