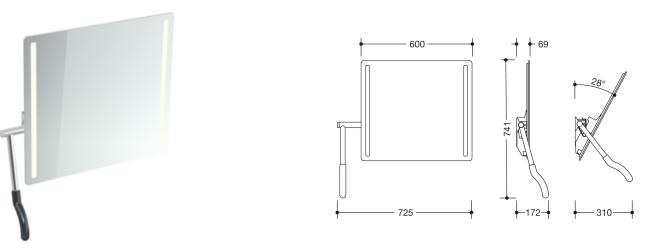

## **Properties**

LED tiltable mirror of the 802 LifeSystem range (left lever)

- · rectangular illuminated composite mirror with polished edges
- · integrated shatter protection and integrated LED lighting on the right and left sides
- easy adjustment of the tilt while seated from 0 to 28°
- for wall mounting
- direct connection 200-240 V
- with two high-quality LED lighting profiles made of aluminium, fixed to the rear of the mirror
- long-life LED in neutral white light colour, approx. 4000 Kelvin, total output approx. 9.6 W
- LED and ballast protected, protection class II, degree of protection IP 44
- mirror 600 mm wide, 540 mm high and 6 mm thick
- mirrors made of laminated glass
- This product contains a light source of energy efficiency class G
- lever left
- 725 mm wide, 741 mm high and 69 mm deep, clear dimension wall distance handle 139 mm, 310 mm dimension handle with 28° tilt
- · simple and concealed installation with the enclosed corrosion-free HEWI fixing material
- gripping rail made of high-gloss chrome-plated brass, axle made of polished and anodised aluminium in colour E6 EV1
- · with ergonomically shaped polyamide handle in selected HEWI colours
- CE and UKCA marking according to EMC 2014/30/EU
- I/r version from the viewing direction of the user