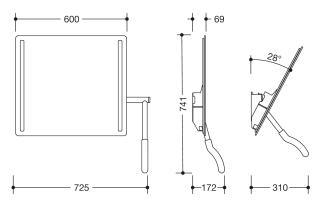

Similar picture

Dimensions in mm

## **Properties**

LED tiltable mirror of the 802 LifeSystem range (right lever)

- · rectangular illuminated composite mirror with polished edges
- · integrated shatter protection and integrated LED lighting on the right and left sides
- easy adjustment of the tilt while seated from 0 to 28°
- · for wall mounting
- direct connection 200-240 V
- · with two high-quality LED lighting profiles made of aluminium, fixed to the rear of the mirror
- long-life LED in neutral white light colour, approx. 4000 Kelvin, total output approx. 9.6 W
- LED and ballast protected, protection class II, degree of protection IP 44
- mirror 600 mm wide, 540 mm high and 6 mm thick
- · mirrors made of laminated glass
- · This product contains a light source of energy efficiency class G
- · lever right
- 725 mm wide, 741 mm high and 69 mm deep, clear dimension wall distance handle 139 mm, 310 mm dimension handle with 28° tilt
- simple and concealed installation with the enclosed corrosion-free HEWI fixing material

Telefon: +49 5691 82-0

Telefax: +49 5691 82-319

- gripping rail made of high-gloss chrome-plated brass, axle made of polished and anodised aluminium in colour E6 EV1
- · with ergonomically shaped polyamide handle in selected HEWI colours
- CE and UKCA marking according to EMC 2014/30/EU
- I/r version from the viewing direction of the user