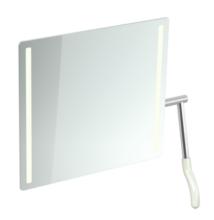

## **Properties**

LED tiltable mirror of the 802 LifeSystem range (right lever)

- · rectangular illuminated composite mirror with polished edges
- · integrated shatter protection and integrated LED lighting on the right and left sides
- easy adjustment of the tilt while seated from 0 to 28°
- · for wall mounting
- direct connection 200-240 V
- · with two high-quality LED lighting profiles made of aluminium, fixed to the rear of the mirror
- long-life LED in neutral white light colour, approx. 4000 Kelvin, total output approx. 9.6 W
- LED and ballast protected, protection class II, degree of protection IP 44
- mirror 600 mm wide, 540 mm high and 6 mm thick
- · mirrors made of laminated glass
- · This product contains a light source of energy efficiency class G
- · lever right
- 725 mm wide, 741 mm high and 69 mm deep, clear dimension wall distance handle 139 mm, 310 mm dimension handle with 28° tilt
- simple and concealed installation with the enclosed corrosion-free HEWI fixing material