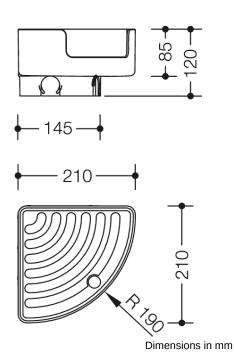

## **Properties**

- Range 802 LifeSystem Corner shelf
- right-angled corner shelf with rounded front, high sides and drainage feature
- used to store accessories
- opening at the front
- loading capacity 3 kg
- · base with inclined draining surfaces and non-slip profile
- for integration in the 33 diameter rail system
- side lengths 210 mm, 120 mm high
- made of high-quality matt polyamide in HEWI colours 99 (pure white), 98 (signal white), 97 (light grey), 95 (stone grey) and 92 (anthracite grey)