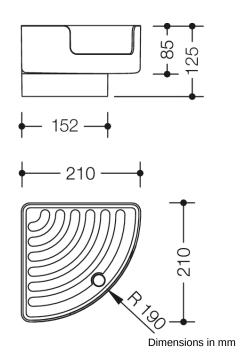

## **Properties**

Corner shelf with holder Range 802 LifeSystem

- right-angled corner shelf with rounded front, high sides and drainage feature
- used to store accessories
- · opening at the front
- loading capacity 3 kg
- · base with inclined draining surfaces and non-slip profile
- for wall mounting
- side lengths 210 mm, 125 mm high
- made of high-quality matt polyamide in HEWI colours 99 (pure white), 98 (signal white), 97 (light grey), 95 (stone grey) and 92 (anthracite grey)