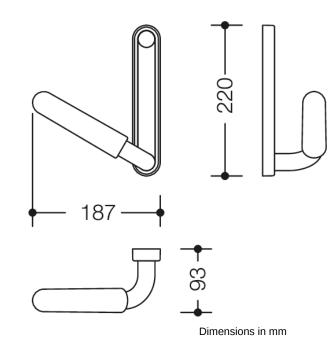

## **Properties**

Range 802 LifeSystem support rail with backplate (right-hand version)

- · chrome-plated support rail with handle made of synthetic material and mounting backplate
- · used for support and for stand up independently
- 30° position of the support rails on delivery, adjustable on site
- · right-hand version seen from user's view
- 187 mm wide, 220 mm high, 93 mm deep
- backplate and handle in highly polished chrome-plated aluminium with powder coated matt design features
- handle made of haptically pleasant polyamide according to HEWI colour chart
- produced in accordance with CE- and UKCA-Regulation (EU) 2017/745 on medical devices