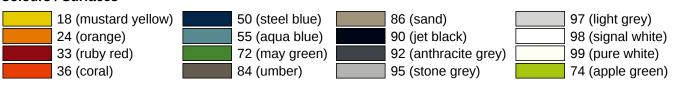

# **Properties**

Range 802 LifeSystem support rail with backplate (right-hand version)

- · chrome-plated support rail with handle made of synthetic material and mounting backplate
- · used for support and for stand up independently
- 30° position of the support rails on delivery, adjustable on site
- · right-hand version seen from user's view
- 187 mm wide, 220 mm high, 93 mm deep
- backplate and handle in highly polished chrome-plated aluminium with powder coated matt design features
- handle made of haptically pleasant polyamide according to HEWI colour chart
- produced in accordance with CE- and UKCA-Regulation (EU) 2017/745 on medical devices

Telephon: +49 5691 82-0

Fax: +49 5691 82-319

· including non-corrosive HEWI fixing material

## Awards Certificates

## Colours / Surfaces