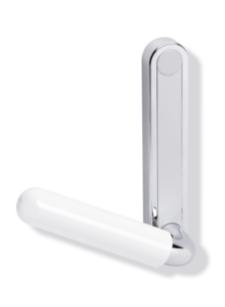

## **Properties**

Range 802 LifeSystem support rail with backplate (right-hand version)

- · chrome-plated support rail with handle made of synthetic material and mounting backplate
- · used for support and for stand up independently
- 30° position of the support rails on delivery, adjustable on site
- · right-hand version seen from user's view
- 187 mm wide, 220 mm high, 93 mm deep
- backplate and handle in highly polished chrome-plated aluminium with powder coated matt design features
- handle made of haptically pleasant polyamide according to HEWI colour chart
- produced in accordance with CE- and UKCA-Regulation (EU) 2017/745 on medical devices