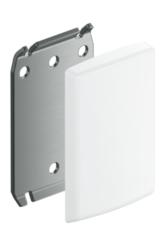

## **Properties**

Mounting plate with a cover for the hinged support rail of Range 802 LifeSystem

- rectangular wall plate with cover
- serves to hold the support folding handles 802.50...
- 122 mm wide, 203 mm high, 25 mm deep
- Wall plate made of stainless steel, satin finish
- cover made of high-quality polyamide in the HEWI colours 98 (signal white) and 92 (anthracite grey)
- · sealing tape for sealing the fixing points is included in the scope of supply