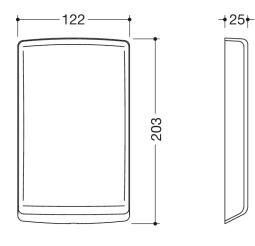

Dimensions in mm

Similar picture

## **Properties**

Mounting plate with a cover for the hinged support rail of Range 802 LifeSystem

- rectangular wall plate with cover
- serves to hold the support folding handles 802.50...
- 122 mm wide, 203 mm high, 25 mm deep
- Wall plate made of stainless steel, satin finish
- cover made of high-quality polyamide in the HEWI colours 98 (signal white) and 92 (anthracite grey)
- · sealing tape for sealing the fixing points is included in the scope of supply