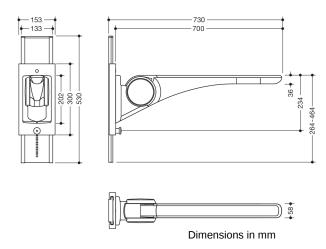

## **Properties**

Folding support handle Basic with height adjustment of the LifeSystem series

- · stable, single-arm folding support handle
- · Non-slip and ergonomic grip pad
- for gripping, support and pulling oneself up
- · high-quality plastic surface and scratch-resistant powder coating
- maximum product stiffness increases stability and gives the user a secure grip feeling
- · with height adjustment, in order to be able to adapt the required support height to the user
- Adjustment downwards, pull out locking bolt, adjustment upwards possible without pulling out the locking bolt
- · Adjustment range 200 mm
- can be folded easily up and down due to spring-loaded hinges
- · low-maintenance, permanently smooth and easy moving joint, preset in the factory
- a defined stop prevents the hinged support rail from hitting the wall
- projection 730 mm, 153 mm wide, wall rail 530 mm high
- Grip pad 58 mm wide
- Aluminium cantilever arm, powder-coated in the HEWI colours signal white, glossy with plastic grip pad in SD (signal white, matt) and GU (anthracite, matt) or anthracite cantilever arm, glossy with grip pad in TB (signal white, matt) and DR (anthracite, matt), with high-gloss chrome-plated design elements
- · Height adjustment made of aluminium powder-coated in HEWI colour DX (signal white, matt)