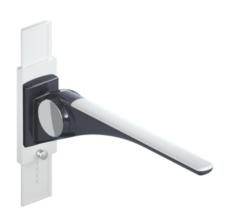

## **Properties**

Folding support handle Basic with height adjustment of the LifeSystem series

- · stable, single-arm folding support handle
- · Non-slip and ergonomic grip pad
- for gripping, support and pulling oneself up
- · high-quality plastic surface and scratch-resistant powder coating
- maximum product stiffness increases stability and gives the user a secure grip feeling
- · with height adjustment, in order to be able to adapt the required support height to the user
- Adjustment downwards, pull out locking bolt, adjustment upwards possible without pulling out the locking bolt
- · Adjustment range 200 mm
- can be folded easily up and down due to spring-loaded hinges
- · low-maintenance, permanently smooth and easy moving joint, preset in the factory
- a defined stop prevents the hinged support rail from hitting the wall
- projection 730 mm, 153 mm wide, wall rail 530 mm high
- Grip pad 58 mm wide
- Aluminium cantilever arm, powder-coated in the HEWI colours signal white, glossy with plastic grip pad in SD (signal white, matt) and GU (anthracite, matt) or anthracite cantilever arm, glossy with grip pad in TB (signal white, matt) and DR (anthracite, matt), with high-gloss chrome-plated design elements
- · Height adjustment made of aluminium powder-coated in HEWI colour DX (signal white, matt)