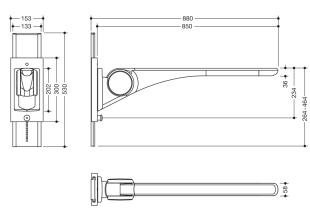

Dimensions in mm

## **Properties**

Folding support handle Basic with height adjustment of the LifeSystem series

- · stable, single-arm folding support handle
- Non-slip and ergonomic grip pad
- · for gripping, support and pulling oneself up
- · high-quality plastic surface and scratch-resistant powder coating
- maximum product stiffness increases stability and gives the user a secure grip feeling
- · with height adjustment, in order to be able to adapt the required support height to the user
- · Adjustment downwards, pull out locking bolt, adjustment upwards possible without pulling out the locking bolt
- Adjustment range 200 mm
- · can be folded easily up and down due to spring-loaded hinges
- low-maintenance, permanently smooth and easy moving joint, preset in the factory
- a defined stop prevents the hinged support rail from hitting the wall
- projection 880 mm, 153 mm wide, wall rail 530 mm high
- Grip pad 58 mm wide
- Aluminium cantilever arm, powder-coated in the HEWI colours signal white, glossy with plastic grip pad in SD (signal white, matt) and GU (anthracite, matt) or anthracite cantilever arm, glossy with grip pad in TB (signal white, matt) and DR (anthracite, matt), with high-gloss chrome-plated design elements
- · Height adjustment made of aluminium powder-coated in HEWI colour DX (signal white, matt)