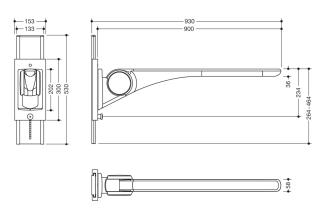

Dimensions in mm

## **Properties**

Folding support handle Basic with height adjustment of the LifeSystem series

- stable, single-arm folding support handle
- Non-slip and ergonomic grip pad
- for gripping, support and pulling oneself up
- · high-quality plastic surface and scratch-resistant powder coating
- maximum product stiffness increases stability and gives the user a secure grip feeling
- · with height adjustment, in order to be able to adapt the required support height to the user
- · Adjustment downwards, pull out locking bolt, adjustment upwards possible without pulling out the locking bolt
- Adjustment range 200 mm
- can be folded easily up and down due to spring-loaded hinges
- low-maintenance, permanently smooth and easy moving joint, preset in the factory
- a defined stop prevents the hinged support rail from hitting the wall
- projection 930 mm, 153 mm wide, wall rail 530 mm high
- · Grip pad 58 mm wide
- Aluminium cantilever arm, powder-coated in the HEWI colours signal white, glossy with plastic grip pad in SD (signal white, matt) and GU (anthracite, matt) or anthracite cantilever arm, glossy with grip pad in TB (signal white, matt) and DR (anthracite, matt), with high-gloss chrome-plated design elements
- · Height adjustment made of aluminium powder-coated in HEWI colour DX (signal white, matt)