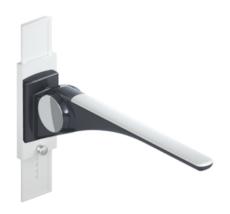

## **Properties**

Folding support handle Basic with height adjustment of the LifeSystem series

- stable, single-arm folding support handle
- Non-slip and ergonomic grip pad
- for gripping, support and pulling oneself up
- · high-quality plastic surface and scratch-resistant powder coating
- maximum product stiffness increases stability and gives the user a secure grip feeling
- · with height adjustment, in order to be able to adapt the required support height to the user
- · Adjustment downwards, pull out locking bolt, adjustment upwards possible without pulling out the locking bolt
- Adjustment range 200 mm
- can be folded easily up and down due to spring-loaded hinges
- low-maintenance, permanently smooth and easy moving joint, preset in the factory
- a defined stop prevents the hinged support rail from hitting the wall
- projection 930 mm, 153 mm wide, wall rail 530 mm high
- · Grip pad 58 mm wide
- Aluminium cantilever arm, powder-coated in the HEWI colours signal white, glossy with plastic grip pad in SD (signal white, matt) and GU (anthracite, matt) or anthracite cantilever arm, glossy with grip pad in TB (signal white, matt) and DR (anthracite, matt), with high-gloss chrome-plated design elements
- · Height adjustment made of aluminium powder-coated in HEWI colour DX (signal white, matt)