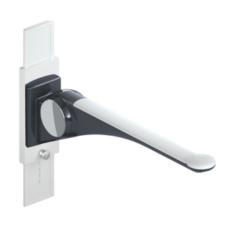

## **Properties**

Folding support handle Premium with height adjustment of the LifeSystem series

- stable, single-arm folding support handle
- Non-slip, ergonomic grip pad with perfectly matched raised grip
- for gripping, support and pulling oneself up
- high-quality plastic surface and scratch-resistant powder coating
- · maximum product stiffness increases stability and gives the user a secure grip feeling
- with height adjustment, in order to be able to adapt the required support height to the user
- · Adjustment downwards, pull out locking bolt, adjustment upwards possible without pulling out the locking bolt
- · Adjustment range 200 mm
- · can be folded easily up and down due to spring-loaded hinges
- low-maintenance, permanently smooth and easy moving joint, preset in the factory
- a defined stop prevents the hinged support rail from hitting the wall
- projection 630 mm, 153 mm wide, wall rail 530 mm high
- · grip pad 58 mm wide, grip end piece 84 mm wide
- Aluminium cantilever arm, powder-coated in the HEWI colours signal white, glossy with plastic grip pad in SD (signal white, matt) and GU (anthracite, matt) or anthracite cantilever arm, glossy with grip pad in TB (signal white, matt) and DR (anthracite, matt), with high-gloss chrome-plated design elements
- Height adjustment made of aluminium powder-coated in HEWI colour DX (signal white, matt)
- · weight capacity up to 100 kg
- simple assembly due to separate installation of the height-adjustable plate
- concealed, non-corrosive and tested HEWI fixing material for different wall systems (must be ordered separately)
- sealing tape for sealing the fixing points is included in the scope of supply
- produced in accordance with Regulation (EU) 2017/745 on medical devices