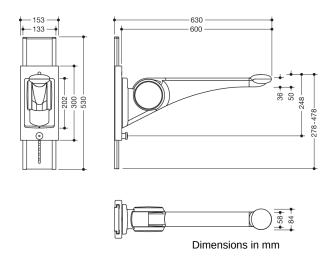

## **Properties**

Folding support handle Premium with height adjustment of the LifeSystem series

- stable, single-arm folding support handle
- Non-slip, ergonomic grip pad with perfectly matched raised grip
- for gripping, support and pulling oneself up
- high-quality plastic surface and scratch-resistant powder coating
- · maximum product stiffness increases stability and gives the user a secure grip feeling
- with height adjustment, in order to be able to adapt the required support height to the user
- · Adjustment downwards, pull out locking bolt, adjustment upwards possible without pulling out the locking bolt
- · Adjustment range 200 mm
- · can be folded easily up and down due to spring-loaded hinges
- low-maintenance, permanently smooth and easy moving joint, preset in the factory
- a defined stop prevents the hinged support rail from hitting the wall
- projection 630 mm, 153 mm wide, wall rail 530 mm high
- · grip pad 58 mm wide, grip end piece 84 mm wide
- Aluminium cantilever arm, powder-coated in the HEWI colours signal white, glossy with plastic grip pad in SD (signal white, matt) and GU (anthracite, matt) or anthracite cantilever arm, glossy with grip pad in TB (signal white, matt) and DR (anthracite, matt), with high-gloss chrome-plated design elements
- Height adjustment made of aluminium powder-coated in HEWI colour DX (signal white, matt)
- · weight capacity up to 100 kg
- simple assembly due to separate installation of the height-adjustable plate
- concealed, non-corrosive and tested HEWI fixing material for different wall systems (must be ordered separately)
- sealing tape for sealing the fixing points is included in the scope of supply
- produced in accordance with Regulation (EU) 2017/745 on medical devices