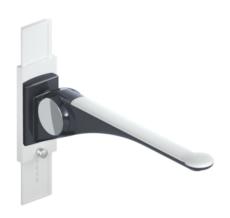

## **Properties**

Folding support handle Premium with height adjustment of the LifeSystem series

- · stable, single-arm folding support handle
- Non-slip, ergonomic grip pad with perfectly matched raised grip
- for gripping, support and pulling oneself up
- high-quality plastic surface and scratch-resistant powder coating
- · maximum product stiffness increases stability and gives the user a secure grip feeling
- · with height adjustment, in order to be able to adapt the required support height to the user
- Adjustment downwards, pull out locking bolt, adjustment upwards possible without pulling out the locking bolt
- Adjustment range 200 mm
- can be folded easily up and down due to spring-loaded hinges
- low-maintenance, permanently smooth and easy moving joint, preset in the factory
- a defined stop prevents the hinged support rail from hitting the wall
- projection 730 mm, 153 mm wide, wall rail 530 mm high
- grip pad 58 mm wide, grip end piece 84 mm wide
- Aluminium cantilever arm, powder-coated in the HEWI colours signal white, glossy with plastic grip pad in SD (signal white, matt) and GU (anthracite, matt) or anthracite cantilever arm, glossy with grip pad in TB (signal white, matt) and DR (anthracite, matt), with high-gloss chrome-plated design elements
- · Height adjustment made of aluminium powder-coated in HEWI colour DX (signal white, matt)