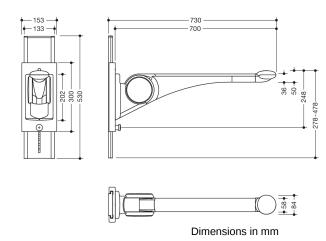

## **Properties**

Folding support handle Premium with height adjustment of the LifeSystem series

- · stable, single-arm folding support handle
- Non-slip, ergonomic grip pad with perfectly matched raised grip
- for gripping, support and pulling oneself up
- high-quality plastic surface and scratch-resistant powder coating
- · maximum product stiffness increases stability and gives the user a secure grip feeling
- · with height adjustment, in order to be able to adapt the required support height to the user
- Adjustment downwards, pull out locking bolt, adjustment upwards possible without pulling out the locking bolt
- Adjustment range 200 mm
- can be folded easily up and down due to spring-loaded hinges
- low-maintenance, permanently smooth and easy moving joint, preset in the factory
- a defined stop prevents the hinged support rail from hitting the wall
- projection 730 mm, 153 mm wide, wall rail 530 mm high
- grip pad 58 mm wide, grip end piece 84 mm wide
- Aluminium cantilever arm, powder-coated in the HEWI colours signal white, glossy with plastic grip pad in SD (signal white, matt) and GU (anthracite, matt) or anthracite cantilever arm, glossy with grip pad in TB (signal white, matt) and DR (anthracite, matt), with high-gloss chrome-plated design elements
- · Height adjustment made of aluminium powder-coated in HEWI colour DX (signal white, matt)