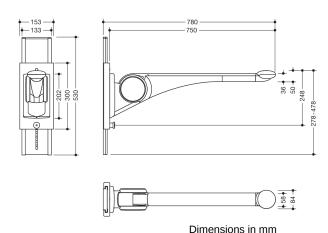

## **Properties**

Folding support handle Premium with height adjustment of the LifeSystem series

- stable, single-arm folding support handle
- Non-slip, ergonomic grip pad with perfectly matched raised grip
- for gripping, support and pulling oneself up
- high-quality plastic surface and scratch-resistant powder coating
- · maximum product stiffness increases stability and gives the user a secure grip feeling
- · with height adjustment, in order to be able to adapt the required support height to the user
- · Adjustment downwards, pull out locking bolt, adjustment upwards possible without pulling out the locking bolt
- Adjustment range 200 mm
- can be folded easily up and down due to spring-loaded hinges
- low-maintenance, permanently smooth and easy moving joint, preset in the factory
- a defined stop prevents the hinged support rail from hitting the wall
- projection 780 mm, 153 mm wide, wall rail 530 mm high
- grip pad 58 mm wide, grip end piece 84 mm wide
- Aluminium cantilever arm, powder-coated in the HEWI colours signal white, glossy with plastic grip pad in SD (signal white, matt) and GU (anthracite, matt) or anthracite cantilever arm, glossy with grip pad in TB (signal white, matt) and DR (anthracite, matt), with high-gloss chrome-plated design elements
- · Height adjustment made of aluminium powder-coated in HEWI colour DX (signal white, matt)