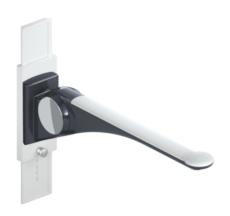

## **Properties**

Folding support handle Premium with height adjustment of the LifeSystem series

- stable, single-arm folding support handle
- Non-slip, ergonomic grip pad with perfectly matched raised grip
- for gripping, support and pulling oneself up
- high-quality plastic surface and scratch-resistant powder coating
- · maximum product stiffness increases stability and gives the user a secure grip feeling
- · with height adjustment, in order to be able to adapt the required support height to the user
- · Adjustment downwards, pull out locking bolt, adjustment upwards possible without pulling out the locking bolt
- Adjustment range 200 mm
- can be folded easily up and down due to spring-loaded hinges
- low-maintenance, permanently smooth and easy moving joint, preset in the factory
- a defined stop prevents the hinged support rail from hitting the wall
- projection 780 mm, 153 mm wide, wall rail 530 mm high
- grip pad 58 mm wide, grip end piece 84 mm wide
- Aluminium cantilever arm, powder-coated in the HEWI colours signal white, glossy with plastic grip pad in SD (signal white, matt) and GU (anthracite, matt) or anthracite cantilever arm, glossy with grip pad in TB (signal white, matt) and DR (anthracite, matt), with high-gloss chrome-plated design elements
- · Height adjustment made of aluminium powder-coated in HEWI colour DX (signal white, matt)