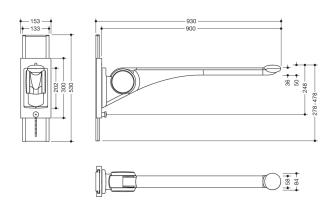

Dimensions in mm

## **Properties**

Folding support handle Premium with height adjustment of the LifeSystem series

- · stable, single-arm folding support handle
- Non-slip, ergonomic grip pad with perfectly matched raised grip
- · for gripping, support and pulling oneself up
- high-quality plastic surface and scratch-resistant powder coating
- · maximum product stiffness increases stability and gives the user a secure grip feeling
- · with height adjustment, in order to be able to adapt the required support height to the user
- · Adjustment downwards, pull out locking bolt, adjustment upwards possible without pulling out the locking bolt
- Adjustment range 200 mm
- can be folded easily up and down due to spring-loaded hinges
- low-maintenance, permanently smooth and easy moving joint, preset in the factory
- a defined stop prevents the hinged support rail from hitting the wall
- projection 930 mm, 153 mm wide, wall rail 530 mm high
- grip pad 58 mm wide, grip end piece 84 mm wide
- Aluminium cantilever arm, powder-coated in the HEWI colours signal white, glossy with plastic grip pad in SD (signal white, matt) and GU (anthracite, matt) or anthracite cantilever arm, glossy with grip pad in TB (signal white, matt) and DR (anthracite, matt), with high-gloss chrome-plated design elements
- · Height adjustment made of aluminium powder-coated in HEWI colour DX (signal white, matt)