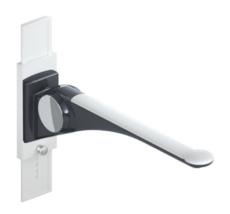

## **Properties**

Folding support handle Premium with height adjustment of the LifeSystem series

- · stable, single-arm folding support handle
- Non-slip, ergonomic grip pad with perfectly matched raised grip
- · for gripping, support and pulling oneself up
- high-quality plastic surface and scratch-resistant powder coating
- · maximum product stiffness increases stability and gives the user a secure grip feeling
- · with height adjustment, in order to be able to adapt the required support height to the user
- · Adjustment downwards, pull out locking bolt, adjustment upwards possible without pulling out the locking bolt
- Adjustment range 200 mm
- can be folded easily up and down due to spring-loaded hinges
- low-maintenance, permanently smooth and easy moving joint, preset in the factory
- a defined stop prevents the hinged support rail from hitting the wall
- projection 930 mm, 153 mm wide, wall rail 530 mm high
- grip pad 58 mm wide, grip end piece 84 mm wide
- Aluminium cantilever arm, powder-coated in the HEWI colours signal white, glossy with plastic grip pad in SD (signal white, matt) and GU (anthracite, matt) or anthracite cantilever arm, glossy with grip pad in TB (signal white, matt) and DR (anthracite, matt), with high-gloss chrome-plated design elements
- · Height adjustment made of aluminium powder-coated in HEWI colour DX (signal white, matt)