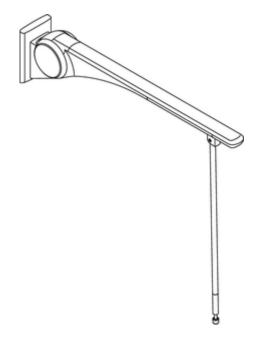

## **Properties**

Range LifeSystem hinged support rail Basic with floor support

- stable, single-arm folding support handle
- · Non-slip and ergonomic grip pad
- · for gripping, support and pulling oneself up
- high-quality plastic surface and scratch-resistant powder coating
- maximum product stiffness increases stability and gives the user a secure grip feeling
- with floor support made of high-quality stainless steel, satin finish surface
- mounting height 760 mm (to fulfil the DIN 18040 height requirements)
- Vertical length of the floor support 724 mm
- Height adjustment within +/- 15 mm range possible
- can be folded easily up and down due to spring-loaded hinges
- low-maintenance, permanently smooth and easy moving joint, preset in the factory
- a defined stop prevents the hinged support rail from hitting the wall
- projection 900 mm, 120 mm wide, wall plate 202 mm high
- Grip pad 58 mm wide
- Aluminium cantilever arm, powder-coated in the HEWI colours signal white, glossy with plastic grip pad in SD (signal white, matt) and GU (anthracite, matt) or anthracite cantilever arm, glossy with grip pad in TB (signal white, matt) and DR (anthracite, matt), with high-gloss chrome-plated design elements
- walking aid holder 802.50.01260, shelf 802.50.01360 and backrest 802.51.90.. can be retrofitted
- · weight capacity up to 100 kg
- for mobile use
- quick assembly by simply hooking the folding support handle onto a separately installed mounting plate made of stainless steel, satin finish
- concealed, non-corrosive and tested HEWI fixing material for different wall systems (must be ordered separately)
- sealing tape for sealing the fixing points is included in the scope of supply
- produced in accordance with CE- and UKCA-Regulation (EU) 2017/745 on medical devices