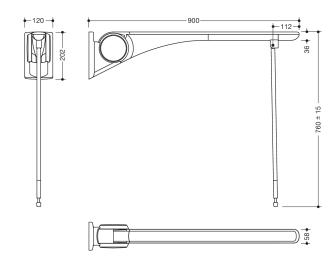

Dimensions in mm

## **Properties**

Range LifeSystem hinged support rail Basic with floor support

- stable, single-arm folding support handle
- · Non-slip and ergonomic grip pad
- · for gripping, support and pulling oneself up
- high-quality plastic surface and scratch-resistant powder coating
- maximum product stiffness increases stability and gives the user a secure grip feeling
- with floor support made of high-quality stainless steel, satin finish surface
- mounting height 760 mm (to fulfil the DIN 18040 height requirements)
- Vertical length of the floor support 724 mm
- Height adjustment within +/- 15 mm range possible
- can be folded easily up and down due to spring-loaded hinges
- low-maintenance, permanently smooth and easy moving joint, preset in the factory
- a defined stop prevents the hinged support rail from hitting the wall
- projection 900 mm, 120 mm wide, wall plate 202 mm high
- Grip pad 58 mm wide
- Aluminium cantilever arm, powder-coated in the HEWI colours signal white, glossy with plastic grip pad in SD (signal white, matt) and GU (anthracite, matt) or anthracite cantilever arm, glossy with grip pad in TB (signal white, matt) and DR (anthracite, matt), with high-gloss chrome-plated design elements
- walking aid holder 802.50.01260, shelf 802.50.01360 and backrest 802.51.90.. can be retrofitted
- · weight capacity up to 100 kg
- for mobile use
- quick assembly by simply hooking the folding support handle onto a separately installed mounting plate made of stainless steel, satin finish
- concealed, non-corrosive and tested HEWI fixing material for different wall systems (must be ordered separately)
- sealing tape for sealing the fixing points is included in the scope of supply
- produced in accordance with CE- and UKCA-Regulation (EU) 2017/745 on medical devices