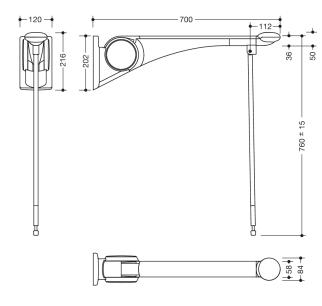

Dimensions in mm

## **Properties**

Range LifeSystem hinged support rail Premium with floor support

- · stable, single-arm folding support handle
- · Non-slip, ergonomic grip pad with perfectly matched raised grip
- · for gripping, support and pulling oneself up
- high-quality plastic surface and scratch-resistant powder coating
- maximum product stiffness increases stability and gives the user a secure grip feeling
- with floor support made of high-quality stainless steel, satin finish surface
- mounting height 760 mm (to fulfil the DIN 18040 height requirements)
- Vertical length of the floor support 724 mm
- Height adjustment within +/- 15 mm range possible
- can be folded easily up and down due to spring-loaded hinges
- low-maintenance, permanently smooth and easy moving joint, preset in the factory
- a defined stop prevents the hinged support rail from hitting the wall
- projection 700 mm, 120 mm wide, wall plate 202 mm high
- grip pad 58 mm wide, grip end piece 84 mm wide
- Aluminium cantilever arm, powder-coated in the HEWI colours signal white, glossy with plastic grip pad in SD (signal white, matt) and GU (anthracite, matt) or anthracite cantilever arm, glossy with grip pad in TB (signal white, matt) and DR (anthracite, matt), with high-gloss chrome-plated design elements
- walking aid holder 802.50.01260, shelf 802.50.01360 and backrest 802.51.90.. can be retrofitted
- · weight capacity up to 100 kg
- for mobile use
- quick assembly by simply hooking the folding support handle onto a separately installed mounting plate made of stainless steel, satin finish
- concealed, non-corrosive and tested HEWI fixing material for different wall systems (must be ordered separately)
- sealing tape for sealing the fixing points is included in the scope of supply
- produced in accordance with CE- and UKCA-Regulation (EU) 2017/745 on medical devices