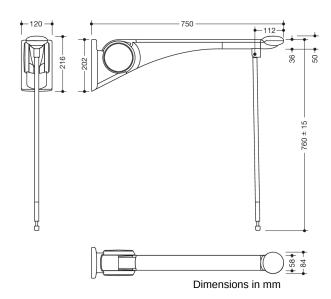

mounting height 760 mm (to fulfil the DIN 18040 height requirements)

- Vertical length of the floor support 724 mm
- · Height adjustment in the range +/- 15 mm possible
- Folds upwards and downwards with slight cushioning
- low-maintenance, Permanently smooth-running joint, Preset ex works
- a defined stop prevents, that the folding support handle touches the wall
- Projection 750 mm, width 120 mm, Wall panel 202 mm high
- Grip pad 58 mm wide, Handle end piece 84 mm wide
- Aluminium cantilever, powder-coated in the HEWI colours signal white, glossy with plastic grip pad in SD (signal white), matt) and GU (anthracite, matt) or bracket anthracite, glossy with grip pad in TB (signal white, matt) and DR (anthracite, matt), with high-gloss chrome-plated design elements
- Walking aid holder 802.50.01260, Shelf 802.50.01360 and backrest 802.51.90.. can be retrofitted mobile use
- Quick installation by simply attaching the folding support handle to a separately installed stainless steel
  mounting plate, matt polished
- concealed, Corrosion-free and tested HEWI fixing material for different wall structures (to be ordered separately)

Sealing tape for sealing the fixing points is included in the delivery

- tested up to 150 kg when used with HEWI fixing material
- Recommended maximum weight of the user: 150 kg
- is produced in accordance with CE and UKCA Regulation (EU) 2017/745 on medical devices