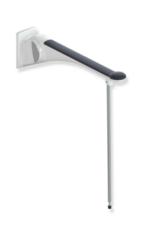

## **Properties**

Range LifeSystem hinged support rail Premium with floor support

- more stable, One-arm folding support handle
- · Non-slip grip pad, ergonomic with optimally adapted, raised handle end piece
- · serves to hold, Supporting and straightening
- High-quality plastic surface and scratch-resistant powder coating
- · maximum product rigidity increases stability and creates a secure gripping feeling for the user
- · with base support made of high-quality stainless steel, Matt ground surface

mounting height 760 mm (to fulfil the DIN 18040 height requirements)

- Vertical length of the floor support 724 mm
- · Height adjustment in the range +/- 15 mm possible
- Folds upwards and downwards with slight cushioning
- low-maintenance, Permanently smooth-running joint, Preset ex works
- a defined stop prevents, that the folding support handle touches the wall
- Projection 750 mm, width 120 mm, Wall panel 202 mm high
- Grip pad 58 mm wide, Handle end piece 84 mm wide
- Aluminium cantilever, powder-coated in the HEWI colours signal white, glossy with plastic grip pad in SD (signal white), matt) and GU (anthracite, matt) or bracket anthracite, glossy with grip pad in TB (signal white, matt) and DR (anthracite, matt), with high-gloss chrome-plated design elements
- Walking aid holder 802.50.01260, Shelf 802.50.01360 and backrest 802.51.90.. can be retrofitted mobile use
- Quick installation by simply attaching the folding support handle to a separately installed stainless steel
  mounting plate, matt polished
- concealed, Corrosion-free and tested HEWI fixing material for different wall structures (to be ordered separately)