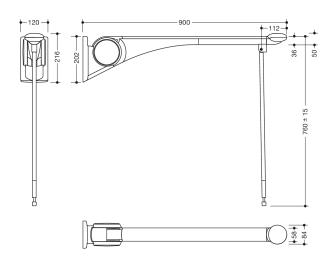

Dimensions in mm

## **Properties**

Range LifeSystem hinged support rail Premium with floor support

- · stable, single-arm folding support handle
- · Non-slip, ergonomic grip pad with perfectly matched raised grip
- · for gripping, support and pulling oneself up
- high-quality plastic surface and scratch-resistant powder coating
- maximum product stiffness increases stability and gives the user a secure grip feeling
- · with floor support made of high-quality stainless steel, satin finish surface
- mounting height 760 mm (to fulfil the DIN 18040 height requirements)
- Vertical length of the floor support 724 mm
- Height adjustment within +/- 15 mm range possible
- can be folded easily up and down due to spring-loaded hinges
- low-maintenance, permanently smooth and easy moving joint, preset in the factory
- a defined stop prevents the hinged support rail from hitting the wall
- projection 900 mm, 120 mm wide, wall plate 202 mm high
- grip pad 58 mm wide, grip end piece 84 mm wide
- Aluminium cantilever arm, powder-coated in the HEWI colours signal white, glossy with plastic grip pad in SD (signal white, matt) and GU (anthracite, matt) or anthracite cantilever arm, glossy with grip pad in TB (signal white, matt) and DR (anthracite, matt), with high-gloss chrome-plated design elements
- walking aid holder 802.50.01260, shelf 802.50.01360 and backrest 802.51.90.. can be retrofitted
- weight capacity up to 100 kg
- for mobile use
- quick assembly by simply hooking the folding support handle onto a separately installed mounting plate made of stainless steel, satin finish
- concealed, non-corrosive and tested HEWI fixing material for different wall systems (must be ordered separately)
- sealing tape for sealing the fixing points is included in the scope of supply
- produced in accordance with CE- and UKCA-Regulation (EU) 2017/745 on medical devices