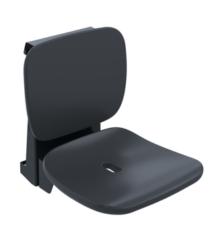

## **Properties**

Range 802 LifeSystem Comfort removable hanging seat

- ergonomically shaped seat with backrest
- · used for safe sitting in the shower area
- high-quality plastic surface and scratch-resistant powder coating
- · seat weight capacity up to 150 kg
- · seat can be folded up to save space
- maintenance free, permanently smooth and easy moving joint
- 452 mm wide, 559 mm high, 628 mm deep
- when folded up 565 mm high and 240 mm deep
- seat 452 mm wide, 450 mm deep
- Seat with water drainage
- for hanging into all HEWI shower grab rails and support rails
- Suspension made of stainless steel, powder-coated in the HEWI colours signal white, glossy with seat/back surface made of high-quality PUR/integral hard foam in SD (signal white, matt) or suspension in anthracite, glossy with seat/back surface in DR (anthracite, matt) with high-gloss chrome-plated design elements
- produced in accordance with CE- and UKCA-Regulation (EU) 2017/745 on medical devices