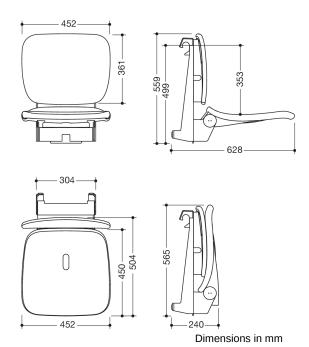

## **Properties**

Range 802 LifeSystem Comfort removable hanging seat

- ergonomically shaped seat with backrest
- · used for safe sitting in the shower area
- high-quality plastic surface and scratch-resistant powder coating
- · seat weight capacity up to 150 kg
- · seat can be folded up to save space
- maintenance free, permanently smooth and easy moving joint
- 452 mm wide, 559 mm high, 628 mm deep
- when folded up 565 mm high and 240 mm deep
- seat 452 mm wide, 450 mm deep
- Seat with water drainage
- for hanging into all HEWI shower grab rails and support rails
- Suspension made of stainless steel, powder-coated in the HEWI colours signal white, glossy with seat/back surface made of high-quality PUR/integral hard foam in SD (signal white, matt) or suspension in anthracite, glossy with seat/back surface in DR (anthracite, matt) with high-gloss chrome-plated design elements
- produced in accordance with CE- and UKCA-Regulation (EU) 2017/745 on medical devices