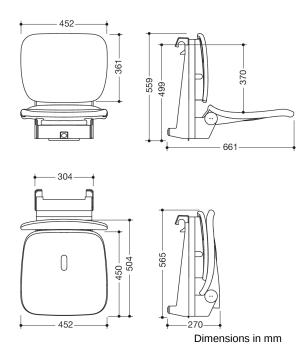

## **Properties**

Range 802 LifeSystem Comfort removable hanging seat

- · ergonomically shaped seat with backrest
- used for safe sitting in the shower area
- · high-quality plastic surface and scratch-resistant powder coating
- · seat weight capacity up to 150 kg
- · seat can be folded up to save space
- maintenance free, permanently smooth and easy moving joint
- 452 mm wide, 559 mm high, 661 mm deep
- when folded up 565 mm high and 270 mm deep
- seat 452 mm wide, 450 mm deep
- Seat with water drainage
- seat height adjustable to four levels from 420 mm to 510 mm (every 30 mm)
- for hanging into all HEWI shower grab rails and support rails
- Suspension made of stainless steel, powder-coated in the HEWI colours signal white, glossy with seat/back surface made of high-quality PUR/integral hard foam in SD (signal white, matt) or suspension in anthracite, glossy with seat/back surface in DR (anthracite, matt) with high-gloss chrome-plated design elements
- produced in accordance with CE- and UKCA-Regulation (EU) 2017/745 on medical devices