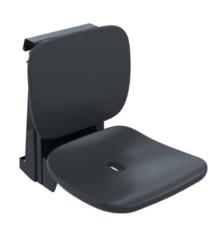

## **Properties**

Range 802 LifeSystem Comfort removable hanging seat

- · ergonomically shaped seat with backrest
- used for safe sitting in the shower area
- · high-quality plastic surface and scratch-resistant powder coating
- · seat weight capacity up to 150 kg
- · seat can be folded up to save space
- maintenance free, permanently smooth and easy moving joint
- 452 mm wide, 559 mm high, 661 mm deep
- when folded up 565 mm high and 270 mm deep
- seat 452 mm wide, 450 mm deep
- Seat with water drainage
- seat height adjustable to four levels from 420 mm to 510 mm (every 30 mm)
- for hanging into all HEWI shower grab rails and support rails
- Suspension made of stainless steel, powder-coated in the HEWI colours signal white, glossy with seat/back surface made of high-quality PUR/integral hard foam in SD (signal white, matt) or suspension in anthracite, glossy with seat/back surface in DR (anthracite, matt) with high-gloss chrome-plated design elements
- produced in accordance with CE- and UKCA-Regulation (EU) 2017/745 on medical devices