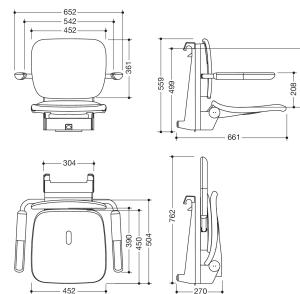

Dimensions in mm

## **Properties**

Range 802 LifeSystem Premium removable hanging seat

- ergonomically shaped seat with back and armrests
- used for safe sitting in the shower area
- high-quality plastic surface and scratch-resistant powder coating
- seat weight capacity up to 150 kg
- seat can be folded up to save space
- maintenance free, permanently smooth and easy moving joint •
- 652 mm wide, 559 mm high, 661 mm deep
- when folded up 762 mm high and 270 mm deep
- seat 452 mm wide, 450 mm deep
- Seat with water drainage •
- seat height adjustable to four levels from 420 mm to 510 mm (every 30 mm)
- for hanging into all HEWI shower grab rails and support rails
- Suspension made of stainless steel, powder-coated in the HEWI colours signal white, glossy with seat/back surface and armrests made of high-guality PUR/integral hard foam in SD (signal white, matt) or suspension in anthracite, glossy with seat/back surface and armrests in DR (anthracite, matt) with high-gloss chrome-plated design elements
- armrests can be folded up and down separately
- produced in accordance with CE- and UKCA-Regulation (EU) 2017/745 on medical devices ٠
- fulfils the DIN 18040 and ÖNORM B1600/1601 requirements •
- A detailed list of possible combinations of hand rails, L-shaped rails and shower handrails with matching hanging seats can be found in our online catalogue in the download area of the respective product.