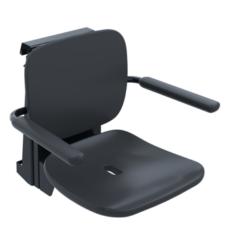

## **Properties**

Range 802 LifeSystem Premium removable hanging seat

- ergonomically shaped seat with back and armrests
- used for safe sitting in the shower area
- high-quality plastic surface and scratch-resistant powder coating
- seat weight capacity up to 150 kg
- seat can be folded up to save space
- maintenance free, permanently smooth and easy moving joint •
- 652 mm wide, 559 mm high, 661 mm deep
- when folded up 762 mm high and 270 mm deep
- seat 452 mm wide, 450 mm deep
- Seat with water drainage •
- seat height adjustable to four levels from 420 mm to 510 mm (every 30 mm)
- for hanging into all HEWI shower grab rails and support rails
- Suspension made of stainless steel, powder-coated in the HEWI colours signal white, glossy with seat/back surface and armrests made of high-guality PUR/integral hard foam in SD (signal white, matt) or suspension in anthracite, glossy with seat/back surface and armrests in DR (anthracite, matt) with high-gloss chrome-plated design elements
- armrests can be folded up and down separately
- produced in accordance with CE- and UKCA-Regulation (EU) 2017/745 on medical devices ٠
- fulfils the DIN 18040 and ÖNORM B1600/1601 requirements •
- A detailed list of possible combinations of hand rails, L-shaped rails and shower handrails with matching hanging seats can be found in our online catalogue in the download area of the respective product.