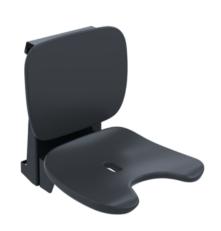

## **Properties**

Range 802 LifeSystem hanging seat Comfort with pubic cutout

- · ergonomically shaped seat with backrest
- · used for safe sitting in the shower area
- · high-quality plastic surface and scratch-resistant powder coating
- · seat weight capacity up to 150 kg
- · seat can be folded up to save space
- maintenance free, permanently smooth and easy moving joint
- 452 mm wide, 559 mm high, 624 mm deep
- when folded up 565 mm high and 240 mm deep
- seat 452 mm wide, 450 mm deep
- Seat with pubic cutout and water drainage
- for hanging into all HEWI shower grab rails and support rails
- Suspension made of stainless steel, powder-coated in the HEWI colours signal white, glossy with seat/back surface made of high-quality PUR/integral hard foam in SD (signal white, matt) or suspension in anthracite, glossy with seat/back surface in DR (anthracite, matt) with high-gloss chrome-plated design elements
- produced in accordance with CE- and UKCA-Regulation (EU) 2017/745 on medical devices