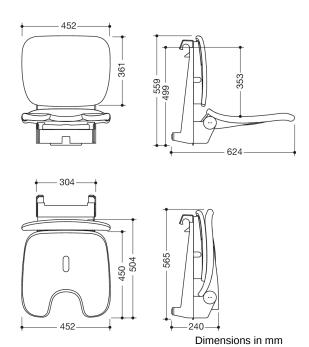

## **Properties**

Range 802 LifeSystem hanging seat Comfort with pubic cutout

- · ergonomically shaped seat with backrest
- · used for safe sitting in the shower area
- · high-quality plastic surface and scratch-resistant powder coating
- · seat weight capacity up to 150 kg
- · seat can be folded up to save space
- maintenance free, permanently smooth and easy moving joint
- 452 mm wide, 559 mm high, 624 mm deep
- when folded up 565 mm high and 240 mm deep
- seat 452 mm wide, 450 mm deep
- Seat with pubic cutout and water drainage
- for hanging into all HEWI shower grab rails and support rails
- Suspension made of stainless steel, powder-coated in the HEWI colours signal white, glossy with seat/back surface made of high-quality PUR/integral hard foam in SD (signal white, matt) or suspension in anthracite, glossy with seat/back surface in DR (anthracite, matt) with high-gloss chrome-plated design elements
- produced in accordance with CE- and UKCA-Regulation (EU) 2017/745 on medical devices