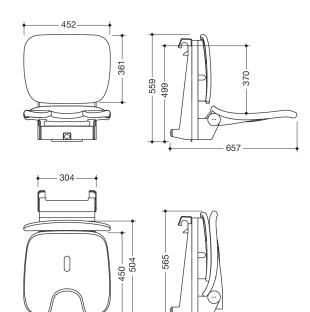

452

Dimensions in mm

## Properties

Range 802 LifeSystem hanging seat Comfort with pubic cutout

- ergonomically shaped seat with backrest
- used for safe sitting in the shower area
- high-quality plastic surface and scratch-resistant powder coating
- seat weight capacity up to 150 kg
- seat can be folded up to save space
- maintenance free, permanently smooth and easy moving joint
- 452 mm wide, 559 mm high, 657 mm deep
- when folded up 565 mm high and 270 mm deep
- seat 452 mm wide, 450 mm deep
- Seat with pubic cutout and water drainage
- seat height adjustable to four levels from 420 mm to 510 mm (every 30 mm)
- · for hanging into all HEWI shower grab rails and support rails
- Suspension made of stainless steel, powder-coated in the HEWI colours signal white, glossy with seat/back surface made of high-quality PUR/integral hard foam in SD (signal white, matt) or suspension in anthracite, glossy with seat/back surface in DR (anthracite, matt) with high-gloss chrome-plated design elements
- produced in accordance with CE- and UKCA-Regulation (EU) 2017/745 on medical devices
- fulfils the DIN 18040 and ÖNORM B1600/1601 requirements
- A detailed list of possible combinations of hand rails, L-shaped rails and shower handrails with matching hanging seats can be found in our online catalogue in the download area of the respective product.