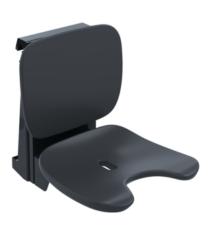

## Properties

Range 802 LifeSystem hanging seat Comfort with pubic cutout

- ergonomically shaped seat with backrest
- used for safe sitting in the shower area
- high-quality plastic surface and scratch-resistant powder coating
- seat weight capacity up to 150 kg
- seat can be folded up to save space
- maintenance free, permanently smooth and easy moving joint
- 452 mm wide, 559 mm high, 657 mm deep
- when folded up 565 mm high and 270 mm deep
- seat 452 mm wide, 450 mm deep
- Seat with pubic cutout and water drainage
- seat height adjustable to four levels from 420 mm to 510 mm (every 30 mm)
- · for hanging into all HEWI shower grab rails and support rails
- Suspension made of stainless steel, powder-coated in the HEWI colours signal white, glossy with seat/back surface made of high-quality PUR/integral hard foam in SD (signal white, matt) or suspension in anthracite, glossy with seat/back surface in DR (anthracite, matt) with high-gloss chrome-plated design elements
- produced in accordance with CE- and UKCA-Regulation (EU) 2017/745 on medical devices
- fulfils the DIN 18040 and ÖNORM B1600/1601 requirements
- A detailed list of possible combinations of hand rails, L-shaped rails and shower handrails with matching hanging seats can be found in our online catalogue in the download area of the respective product.