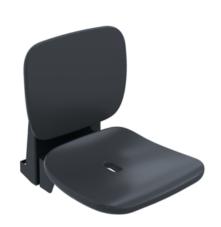

## **Properties**

Range 802 LifeSystem removable hanging seat Comfort, FR/CH model

- ergonomically shaped seat with backrest
- · used for safe sitting in the shower area
- high-quality plastic surface and scratch-resistant powder coating
- · seat weight capacity up to 150 kg
- · seat can be folded up to save space
- maintenance free, permanently smooth and easy moving joint
- 452 mm wide, 555 mm high, 628 mm deep
- when folded up 565 mm high and 240 mm deep
- seat 452 mm wide, 450 mm deep
- Seat with water drainage
- for hanging into all HEWI shower grab rails and support rails
- Suspension made of stainless steel, powder-coated in the HEWI colours signal white, glossy with seat/back surface made of high-quality PUR/integral hard foam in SD (signal white, matt) or suspension in anthracite, glossy with seat/back surface in DR (anthracite, matt) with high-gloss chrome-plated design elements
- produced in accordance with CE- and UKCA-Regulation (EU) 2017/745 on medical devices