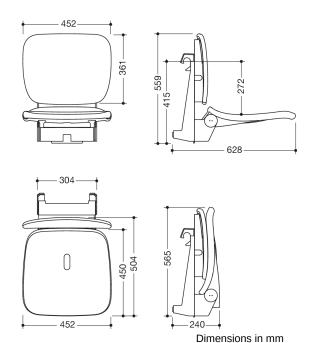

## **Properties**

Range 802 LifeSystem removable hanging seat Comfort, FR/CH model

- ergonomically shaped seat with backrest
- · used for safe sitting in the shower area
- high-quality plastic surface and scratch-resistant powder coating
- · seat weight capacity up to 150 kg
- · seat can be folded up to save space
- maintenance free, permanently smooth and easy moving joint
- 452 mm wide, 555 mm high, 628 mm deep
- when folded up 565 mm high and 240 mm deep
- seat 452 mm wide, 450 mm deep
- Seat with water drainage
- for hanging into all HEWI shower grab rails and support rails
- Suspension made of stainless steel, powder-coated in the HEWI colours signal white, glossy with seat/back surface made of high-quality PUR/integral hard foam in SD (signal white, matt) or suspension in anthracite, glossy with seat/back surface in DR (anthracite, matt) with high-gloss chrome-plated design elements
- produced in accordance with CE- and UKCA-Regulation (EU) 2017/745 on medical devices