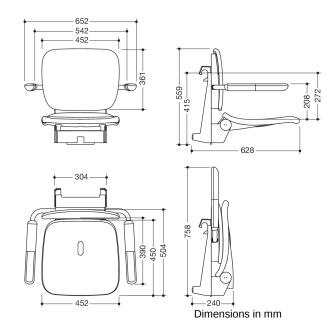

## **Properties**

Range 802 LifeSystem removable hanging seat Premium, FR/CH model

- · ergonomically shaped seat with back and armrests
- used for safe sitting in the shower area
- high-quality plastic surface and scratch-resistant powder coating
- · seat weight capacity up to 150 kg
- seat can be folded up to save space
- · maintenance free, permanently smooth and easy moving joint
- 652 mm wide, 555 mm high, 628 mm deep
- when folded up 758 mm high and 240 mm deep
- seat 452 mm wide, 450 mm deep
- Seat with water drainage
- for hanging into all HEWI shower grab rails and support rails
- Suspension made of stainless steel, powder-coated in the HEWI colours signal white, glossy with seat/back surface and armrests made of high-quality PUR/integral hard foam in SD (signal white, matt) or suspension in anthracite, glossy with seat/back surface and armrests in DR (anthracite, matt) with high-gloss chrome-plated design elements
- armrests can be folded up and down separately
- produced in accordance with CE- and UKCA-Regulation (EU) 2017/745 on medical devices