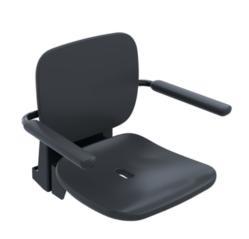

## **Properties**

Range 802 LifeSystem removable hanging seat Premium, FR/CH model

- · ergonomically shaped seat with back and armrests
- used for safe sitting in the shower area
- high-quality plastic surface and scratch-resistant powder coating
- · seat weight capacity up to 150 kg
- seat can be folded up to save space
- · maintenance free, permanently smooth and easy moving joint
- 652 mm wide, 555 mm high, 628 mm deep
- when folded up 758 mm high and 240 mm deep
- seat 452 mm wide, 450 mm deep
- Seat with water drainage
- for hanging into all HEWI shower grab rails and support rails
- Suspension made of stainless steel, powder-coated in the HEWI colours signal white, glossy with seat/back surface and armrests made of high-quality PUR/integral hard foam in SD (signal white, matt) or suspension in anthracite, glossy with seat/back surface and armrests in DR (anthracite, matt) with high-gloss chrome-plated design elements
- armrests can be folded up and down separately
- produced in accordance with CE- and UKCA-Regulation (EU) 2017/745 on medical devices