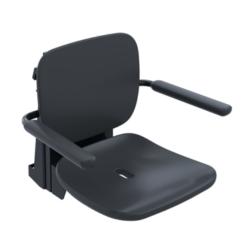

## **Properties**

Range 802 LifeSystem removable hanging seat Premium, FR/CH model

- ergonomically shaped seat with back and armrests
- · used for safe sitting in the shower area
- high-quality plastic surface and scratch-resistant powder coating
- · seat weight capacity up to 150 kg
- · seat can be folded up to save space
- maintenance free, permanently smooth and easy moving joint
- 652 mm wide, 556 mm high, 658 mm deep
- when folded up 758 mm high and 270 mm deep
- seat 452 mm wide, 450 mm deep
- Seat with water drainage
- seat height adjustable to four levels from 420 mm to 510 mm (every 30 mm)
- for hanging into all HEWI shower grab rails and support rails
- Suspension made of stainless steel, powder-coated in the HEWI colours signal white, glossy with seat/back surface and armrests made of high-quality PUR/integral hard foam in SD (signal white, matt) or suspension in anthracite, glossy with seat/back surface and armrests in DR (anthracite, matt) with high-gloss chrome-plated design elements
- armrests can be folded up and down separately
- produced in accordance with CE- and UKCA-Regulation (EU) 2017/745 on medical devices