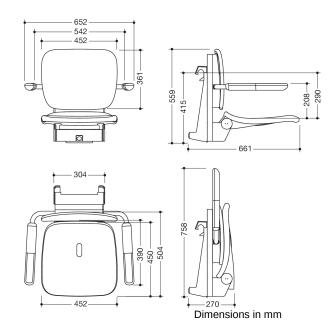

## **Properties**

Range 802 LifeSystem removable hanging seat Premium, FR/CH model

- ergonomically shaped seat with back and armrests
- · used for safe sitting in the shower area
- high-quality plastic surface and scratch-resistant powder coating
- · seat weight capacity up to 150 kg
- · seat can be folded up to save space
- maintenance free, permanently smooth and easy moving joint
- 652 mm wide, 556 mm high, 658 mm deep
- when folded up 758 mm high and 270 mm deep
- seat 452 mm wide, 450 mm deep
- Seat with water drainage
- seat height adjustable to four levels from 420 mm to 510 mm (every 30 mm)
- for hanging into all HEWI shower grab rails and support rails
- Suspension made of stainless steel, powder-coated in the HEWI colours signal white, glossy with seat/back surface and armrests made of high-quality PUR/integral hard foam in SD (signal white, matt) or suspension in anthracite, glossy with seat/back surface and armrests in DR (anthracite, matt) with high-gloss chrome-plated design elements
- armrests can be folded up and down separately
- produced in accordance with CE- and UKCA-Regulation (EU) 2017/745 on medical devices