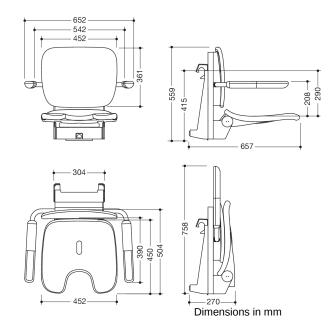

## **Properties**

Premium suspension seat with pubic cut-out of the 802 LifeSystem series, FR/CH version

- · ergonomically shaped seat with back and armrests
- used for safe sitting in the shower area
- high-quality plastic surface and scratch-resistant powder coating
- seat weight capacity up to 150 kg
- seat can be folded up to save space
- · maintenance free, permanently smooth and easy moving joint
- 652 mm wide, 556 mm high, 658 mm deep
- when folded up 758 mm high and 270 mm deep
- seat 452 mm wide, 450 mm deep
- Seat with pubic cutout and water drainage
- seat height adjustable to four levels from 420 mm to 510 mm (every 30 mm)
- for hanging into all HEWI shower grab rails and support rails
- Suspension made of stainless steel, powder-coated in the HEWI colours signal white, glossy with seat/back surface and armrests made of high-quality PUR/integral hard foam in SD (signal white, matt) or suspension in anthracite, glossy with seat/back surface and armrests in DR (anthracite, matt) with high-gloss chrome-plated design elements
- · armrests can be folded up and down separately
- produced in accordance with CE- and UKCA-Regulation (EU) 2017/745 on medical devices