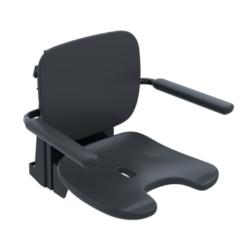

## **Properties**

Premium suspension seat with pubic cut-out of the 802 LifeSystem series, FR/CH version

- · ergonomically shaped seat with back and armrests
- used for safe sitting in the shower area
- high-quality plastic surface and scratch-resistant powder coating
- seat weight capacity up to 150 kg
- seat can be folded up to save space
- · maintenance free, permanently smooth and easy moving joint
- 652 mm wide, 556 mm high, 658 mm deep
- when folded up 758 mm high and 270 mm deep
- seat 452 mm wide, 450 mm deep
- Seat with pubic cutout and water drainage
- seat height adjustable to four levels from 420 mm to 510 mm (every 30 mm)
- for hanging into all HEWI shower grab rails and support rails
- Suspension made of stainless steel, powder-coated in the HEWI colours signal white, glossy with seat/back surface and armrests made of high-quality PUR/integral hard foam in SD (signal white, matt) or suspension in anthracite, glossy with seat/back surface and armrests in DR (anthracite, matt) with high-gloss chrome-plated design elements
- · armrests can be folded up and down separately
- produced in accordance with CE- and UKCA-Regulation (EU) 2017/745 on medical devices