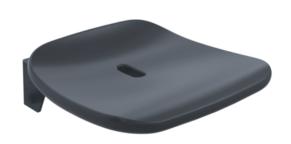

## **Properties**

Range 802 LifeSystem Basic hinged seat

- · ergonomically shaped seat
- used for safe sitting in the shower area
- high-quality plastic surface and scratch-resistant powder coating
- · seat weight capacity up to 150 kg
- · seat can be folded up to save space
- maintenance free, permanently smooth and easy moving joint
- 452 mm wide, 176 mm high, 516 mm deep
- when folded up 555 mm high and 130 mm deep
- seat 452 mm wide, 450 mm deep
- · Seat with water drainage
- Console made of stainless steel, powder-coated in the HEWI colours signal white, glossy with seat surface
  made of high-quality PUR in SD (signal white, matt) or console in anthracite, glossy with seat surface in DR
  (anthracite, matt) with high-gloss chrome-plated design elements
- for mounting with non-corrosive and tested HEWI fixing materials for different wall systems (to be ordered separately)
- sealing tape and sealing discs for sealing the fixing points according to DIN 18534 are included in the scope of delivery
- produced in accordance with CE- and UKCA-Regulation (EU) 2017/745 on medical devices

## **Colours / Surfaces**

SD (white polish
-white matt)
DR (anthracite high gloss
-anthracite matt)