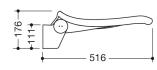

## **Properties**

Range 802 LifeSystem Basic hinged seat

- · ergonomically shaped seat
- used for safe sitting in the shower area
- high-quality plastic surface and scratch-resistant powder coating
- · seat weight capacity up to 150 kg
- · seat can be folded up to save space
- maintenance free, permanently smooth and easy moving joint
- 452 mm wide, 176 mm high, 516 mm deep
- when folded up 555 mm high and 130 mm deep
- seat 452 mm wide, 450 mm deep
- · Seat with water drainage
- Console made of stainless steel, powder-coated in the HEWI colours signal white, glossy with seat surface
  made of high-quality PUR in SD (signal white, matt) or console in anthracite, glossy with seat surface in DR
  (anthracite, matt) with high-gloss chrome-plated design elements
- for mounting with non-corrosive and tested HEWI fixing materials for different wall systems (to be ordered separately)
- sealing tape and sealing discs for sealing the fixing points according to DIN 18534 are included in the scope of delivery
- produced in accordance with CE- and UKCA-Regulation (EU) 2017/745 on medical devices