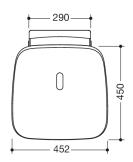

## **Properties**

Range 802 LifeSystem Basic hinged seat

- · ergonomically shaped seat
- used for safe sitting in the shower area
- high-quality plastic surface and scratch-resistant powder coating
- · seat weight capacity up to 150 kg
- · seat can be folded up to save space
- maintenance free, permanently smooth and easy moving joint
- 452 mm wide, 176 mm high, 516 mm deep
- when folded up 555 mm high and 130 mm deep
- seat 452 mm wide, 450 mm deep
- · Seat with water drainage
- Console made of stainless steel, powder-coated in the HEWI colours signal white, glossy with seat surface
  made of high-quality PUR in SD (signal white, matt) or console in anthracite, glossy with seat surface in DR
  (anthracite, matt) with high-gloss chrome-plated design elements
- for mounting with non-corrosive and tested HEWI fixing materials for different wall systems (to be ordered separately)
- sealing tape and sealing discs for sealing the fixing points according to DIN 18534 are included in the scope of delivery
- produced in accordance with CE- and UKCA-Regulation (EU) 2017/745 on medical devices